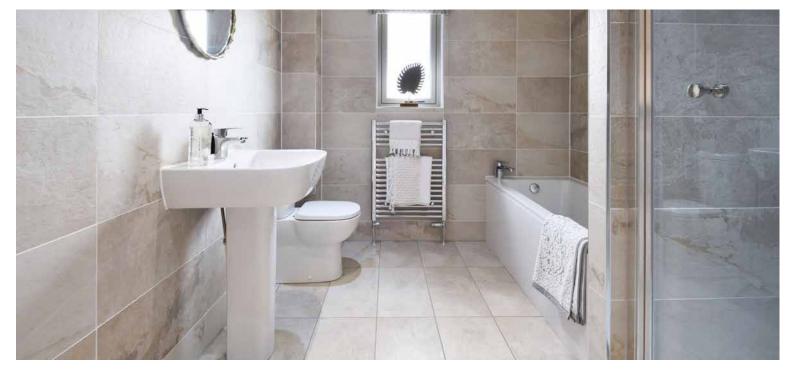

## MONARCHS WAY WEST CALDER

| BATHROOMS & WC                                                                              | HYN      | OOD<br>GLEN | VELG<br>ORM | ISTON<br>ALB | JRY<br>BEL | MONT   | NOMI,  | SEMI<br>MORE<br>WIC | ISTON<br>LAT | NOSBC<br>AF | JROUG<br>KLINGT<br>BR | SH<br>ON<br>RAMPT | ON<br>NTERI | BURY<br>GL | BURY C   | ORNE<br>INE<br>BURG<br>ROX | R<br>SH<br>BURG<br>OAK | H CORNER<br>LEIGH<br>GLENBRO | <sub>70</sub> / <sub></sub> |
|---------------------------------------------------------------------------------------------|----------|-------------|-------------|--------------|------------|--------|--------|---------------------|--------------|-------------|-----------------------|-------------------|-------------|------------|----------|----------------------------|------------------------|------------------------------|-----------------------------|
|                                                                                             |          |             |             |              |            |        |        |                     |              |             |                       |                   |             |            |          |                            |                        |                              |                             |
| Allocation for future shower in ground floor                                                | <b>✓</b> | ✓           | ✓           | ✓            | ✓          | ✓      | ✓      | ✓                   | ✓            | ✓           | ✓                     | ✓                 | ✓           | ✓          | ✓        | ✓                          | ✓                      | ✓                            |                             |
| Thermostatically controlled shower valve over bath                                          | <b>✓</b> | ✓           |             |              |            |        |        |                     |              |             |                       |                   |             |            |          |                            |                        |                              |                             |
| Thermostatically controlled shower valve to bathroom shower tray.                           |          |             |             |              |            |        |        | ✓                   | ~            | ~           | <b>✓</b>              | 1                 | ~           | 1          | ~        | 1                          | ~                      | ~                            |                             |
| Thermostatically controlled shower to ensuite 1. Valve (V) or Electric (E)                  |          |             | √<br>E      | √<br>E       | √<br>E     | √<br>E | √<br>E | √<br>E              | √<br>E       | <b>∨</b>    | <b>√</b> ∨            | √<br>E            | √<br>E      | Ý          | v<br>V   | Ý                          | Ý                      | Ý                            |                             |
| Thermostatically controlled shower valve to ensuite 2                                       |          |             |             |              |            |        |        |                     |              |             |                       |                   |             |            | ✓        | ✓                          | 1                      | <b>✓</b>                     |                             |
| Vanity units to bathroom                                                                    |          | ✓           | ✓           |              |            |        |        |                     |              |             | ✓                     |                   |             |            |          |                            |                        | ✓                            |                             |
| Vanity unit to the WC                                                                       |          |             |             |              |            |        |        |                     |              |             |                       |                   |             |            |          |                            | ✓                      |                              |                             |
| Upper mirror vanity unit to bathroom                                                        |          |             |             |              |            |        |        |                     |              |             | ✓                     |                   |             |            |          |                            |                        |                              |                             |
| Vanity units to ensuite 1                                                                   |          |             | 1           | <b>✓</b>     | <b>✓</b>   | ✓      | ✓      | <b>✓</b>            | <b>✓</b>     | ✓           | ✓                     | ✓                 | ✓           | <b>✓</b>   | ✓        | <b>✓</b>                   | 1                      | ✓                            |                             |
| Upper mirror vanity unit to ensuite 1                                                       |          |             |             |              |            |        |        |                     |              |             |                       | <b>✓</b>          | <b>✓</b>    | <b>✓</b>   | <b>✓</b> | <b>✓</b>                   | <b>√</b>               | <b>✓</b>                     |                             |
| Vanity units to ensuite 2                                                                   |          |             |             |              |            |        |        |                     |              |             |                       |                   |             |            | ✓        | <b>✓</b>                   | 1                      | <b>✓</b>                     |                             |
| Ideal standard contemporary 'Cube' bath                                                     | <b>✓</b> | ✓           | <b>✓</b>    | ✓            | ✓          | ✓      | ✓      | ✓                   | <b>✓</b>     | <b>✓</b>    | ✓                     | ✓                 | ✓           | ✓          | ✓        | ✓                          | <b>✓</b>               | <b>✓</b>                     |                             |
| Shaver socket to bathroom or ensuite where applicable                                       | <b>✓</b> | ✓           | <b>✓</b>    | ✓            | ✓          | ✓      | ✓      | ✓                   | ✓            | ✓           | <b>\</b>              | ✓                 | ✓           | ✓          | ✓        | ✓                          | ✓                      | ✓                            |                             |
| dMEV continually running extractor fans to all wet rooms, including the kitchen and utility | <b>✓</b> | ✓           | <b>✓</b>    | ✓            | <b>√</b>   | ✓      | ✓      | ✓                   | ✓            | ~           | <b>✓</b>              | ✓                 | ✓           | ✓          | ✓        | ✓                          | <b>✓</b>               | ✓                            |                             |
| Choice of ceramic wall tiling to bathroom and ensuite (where applicable)                    | ✓        | ✓           | 1           | 1            | 1          | ✓      | ✓      | ✓                   | <b>✓</b>     | ✓           | ✓                     | ✓                 | ✓           | ✓          | ✓        | ✓                          | ✓                      | <b>✓</b>                     |                             |