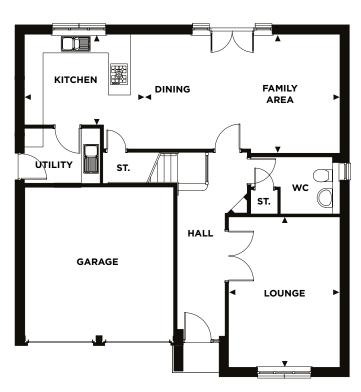

KIDSTON 4 BEDROOM DETACHED (121m<sup>2</sup> / 1310 SQ FT)

| Ground | Floor |
|--------|-------|
|--------|-------|

|                     | METRIC        | IMPERIAL      |
|---------------------|---------------|---------------|
| Lounge              | 4.7m x 3.53m  | 15'4" x 11'6" |
| Kitchen/Family Area | 2.67m x 7.50m | 8'8" x 24'6"  |
| Utility Room        | 2.1m x 1.6m   | 6'8" x 5'2"   |
| WC                  | 1.60m x 1.49m | 5'2" x 4'9"   |