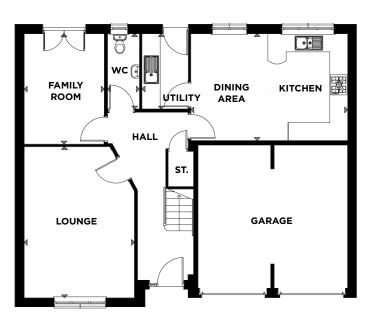

LISMORE 4 BEDROOM DETACHED (105m<sup>2</sup> / 1140 SQ FT)

Ground Floor

|             | METRIC        | IMPERIAL      |
|-------------|---------------|---------------|
| Lounge      | 3.39m x 4.78m | 11'2" x 15'8" |
| Kitchen     | 2.83m x 4.12m | 13'6" x 9'4"  |
| Dining Room | 2.42m x 2.91m | 8' x 9'7"     |
| WC          | 1.8m x 1.4m   | 5'9" x 4'2"   |