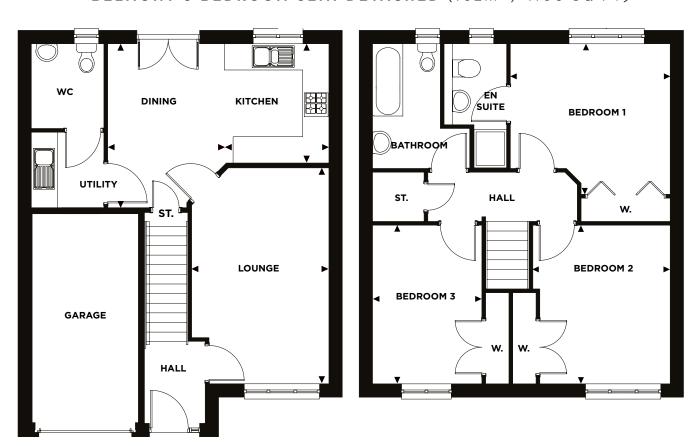

BELMONT 3 BEDROOM SEMI DETACHED (102m2 / 1106 SQ FT)

| Ground Floor        |               |               | First Floor |               |               |
|---------------------|---------------|---------------|-------------|---------------|---------------|
|                     | METRIC        | IMPERIAL      |             | METRIC        | IMPERIAL      |
| Lounge              | 5.09m x 3.24m | 16'7" × 10'6" | Bedroom 1   | 3.55m x 3.77m | 11'6" × 12'4" |
| Kitchen/Dining Area | 2.82m x 5.23m | 9'3" x 17'2"  | En suite    | 2.93m x 1.47m | 9'6" x 4'8"   |
| Utility Room        | 1.78m x 1.70m | 5'8" x 5'6"   | Bedroom 2   | 3.74m x 3.24m | 12'3" × 10'6" |
| WC                  | 1.8m x 1.4m   | 5'9" x 4'2"   | Bedroom 3   | 3.74m x 2.58m | 12'3" x 8'5"  |
|                     |               |               | Bathroom    | 2.94m x 1.6m  | 9'6" x 5'2"   |