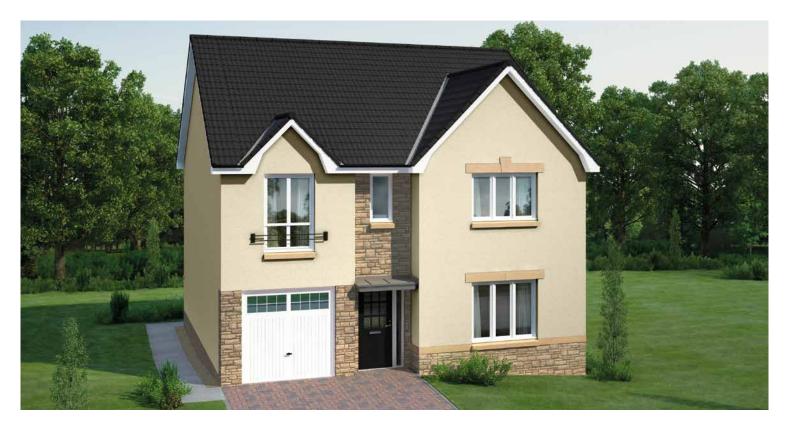

LISMORE 4 BEDROOM DETACHED (105m<sup>2</sup> / 1140 SQ FT)

Ground Floor

|             | METRIC        | IMPERIAL      |
|-------------|---------------|---------------|
| Lounge      | 3.39m x 4.78m | 11'2" x 15'8" |
| Kitchen     | 2.83m x 4.12m | 13'6" x 9'4"  |
| Dining Room | 2.42m x 2.91m | 8' x 9'7"     |
| WC          | 1.8m x 1.4m   | 5'9" x 4'2"   |

First Floor

|           | METRIC         | IMPERIAL      |
|-----------|----------------|---------------|
| Bedroom 1 | 2.72m x 3.614m | 8'11" × 11'1" |
| En suite  | 1.67m x 2.5m   | 5'6" x 8'2"   |
| Bedroom 2 | 2.76m x 3.2m   | 9'1" x 10'6"  |
| Bedroom 3 | 2.65m x 2.804m | 8'9" x 9'2"   |
| Bedroom 4 | 2.6m x 3.24m   | 8'6 x 10'8"   |
| Bathroom  | 1.56m x 2.78m  | 5'1" x 9'2"   |