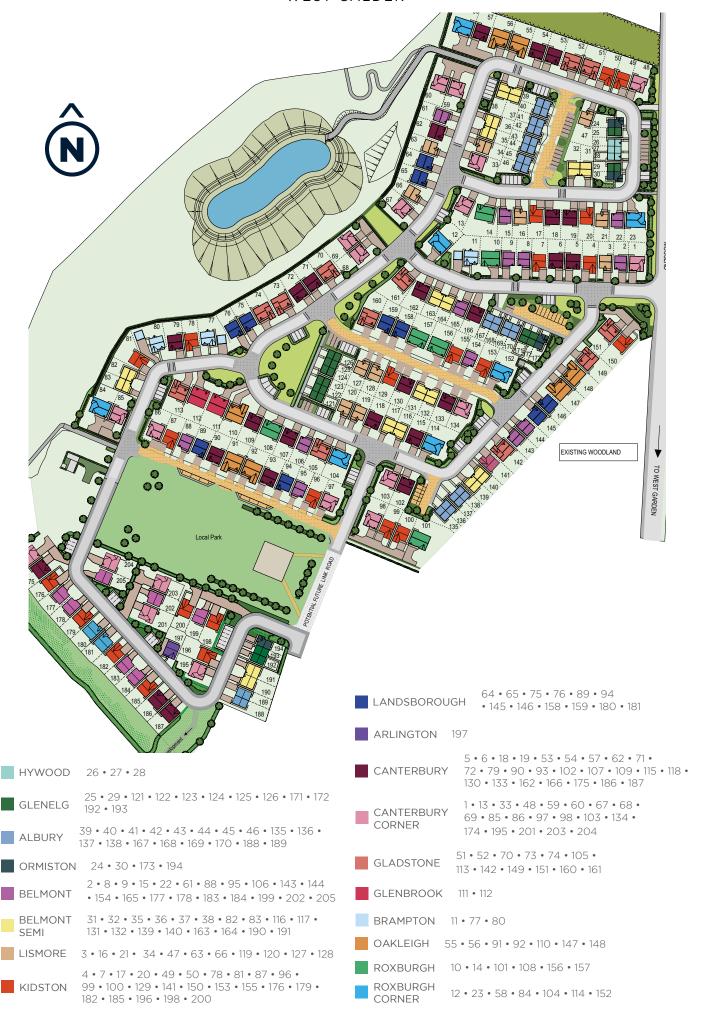

#### WEST CALDER

HYWOOD 2 BEDROOM TERRACE (67m<sup>2</sup> / 721 SQ FT)

Ground Floor

|                     | METRIC        | IMPERIAL      |
|---------------------|---------------|---------------|
| Lounge              | 3.03m x 5.12m | 9'11" x 16'9" |
| Kitchen/Dining Area | 2.91m x 2.84m | 9'6" x 9'3"   |
| WC                  | 1.10m x 1.84m | 3'6" x 4'9"   |

GLENELG 3 BEDROOM TERRACE (78m² / 844 SQ FT)

|         | METRIC        | IMPERIAL        |
|---------|---------------|-----------------|
| Lounge  | 4.84m x 3.64m | 15'10" x 11'11" |
| Kitchen | 2.68m x 3.13m | 8'9" x 10'3"    |
| WC      | 1.10m x 2.06m | 3'6" x 8'8"     |

ALBURY 3 BEDROOM SEMI DETACHED (84m² / 914 SQ FT)

|         | METRIC        | IMPERIAL      |
|---------|---------------|---------------|
| Lounge  | 4.6m x 4.85m  | 15'1" x 15'9" |
| Kitchen | 3.93m x 2.44m | 12'9" x 8'0"  |
| WC      | 2.17m x 1.15m | 7′1" × 3′8"   |

ORMISTON 3 BEDROOM SEMI DETACHED (93m2 / 1010 SQ FT)

|         | METRIC        |                |
|---------|---------------|----------------|
| Lounge  | 4.86m x 4.04m | 15'11" x 13'3" |
| Kitchen | 3.90m x 3.90m | 12'9" x 12'9"  |
| WC      | 1.10m x 2.73m | 3'6" x 8'8"    |

BELMONT 3 BEDROOM DETACHED (102m2 / 1106 SQ FT)

 METRIC
 IMPERIAL

 Lounge
 5.09m x 3.24m
 16'7" x 10'6"

 Kitchen/Dining Area
 2.82m x 5.23m
 9'3" x 17'2"

 Utility Room
 1.78m x 1.70m
 5'8" x 5'6"

 WC
 1.8m x 1.4m
 5'9" x 4'2"

BELMONT 3 BEDROOM SEMI DETACHED (102m2 / 1106 SQ FT)

| Ground Floor        |               |               | First Floor |               |               |
|---------------------|---------------|---------------|-------------|---------------|---------------|
|                     | METRIC        | IMPERIAL      |             | METRIC        | IMPERIAL      |
| Lounge              | 5.09m x 3.24m | 16'7" × 10'6" | Bedroom 1   | 3.55m x 3.77m | 11'6" × 12'4" |
| Kitchen/Dining Area | 2.82m x 5.23m | 9'3" x 17'2"  | En suite    | 2.93m x 1.47m | 9'6" x 4'8"   |
| Utility Room        | 1.78m x 1.70m | 5'8" x 5'6"   | Bedroom 2   | 3.74m x 3.24m | 12'3" × 10'6" |
| WC                  | 1.8m x 1.4m   | 5'9" x 4'2"   | Bedroom 3   | 3.74m x 2.58m | 12'3" x 8'5"  |
|                     |               |               | Bathroom    | 2.94m x 1.6m  | 9'6" x 5'2"   |

LISMORE 4 BEDROOM DETACHED (105m<sup>2</sup> / 1140 SQ FT)

Ground Floor

|             | METRIC        | IMPERIAL      |
|-------------|---------------|---------------|
| Lounge      | 3.39m x 4.78m | 11'2" x 15'8" |
| Kitchen     | 2.83m x 4.12m | 13'6" x 9'4"  |
| Dining Room | 2.42m x 2.91m | 8' x 9'7"     |
| WC          | 1.8m x 1.4m   | 5'9" x 4'2"   |

KIDSTON 4 BEDROOM DETACHED (121m<sup>2</sup> / 1310 SQ FT)

| Ground | Floor |
|--------|-------|
|--------|-------|

|                     | METRIC        | IMPERIAL      |
|---------------------|---------------|---------------|
| Lounge              | 4.7m x 3.53m  | 15'4" x 11'6" |
| Kitchen/Family Area | 2.67m x 7.50m | 8'8" x 24'6"  |
| Utility Room        | 2.1m x 1.6m   | 6'8" x 5'2"   |
| WC                  | 1.60m x 1.49m | 5'2" x 4'9"   |

LANDSBOROUGH 4 BEDROOM DETACHED (128m² / 1381 SQ FT)

Ground Floor

|                       | METRIC        | IMPERIAL       |
|-----------------------|---------------|----------------|
| Lounge                | 3.21m x 5.04m | 10'5" x 16'5"  |
| Kitchen/Dining/Family | 7.8m x 3.5m   | 25'10" x 11'8" |
| Utility Room          | 1.58m x 1.73m | 5'2" x 5'8"    |
| WC                    | 1.84m x 1.74m | 6' x 5'8"      |

ARLINGTON 4 BEDROOM DETACHED (132m2 / 1423 SQ FT)

CANTERBURY 4 BEDROOM DETACHED (137m<sup>2</sup> / 1474 SQ FT)

Ground Floor

|                     | METRIC        | IMPERIAL      |
|---------------------|---------------|---------------|
| Lounge              | 5.20m x 3.81m | 17'1" x 12'5" |
| Kitchen/Family Room | 3.78m x 6.76m | 12'4" x 22'2" |
| Utility Room        | 3.68m x 1.62m | 12'1" x 5'3"  |
| WC                  | 2.48m x 1.81m | 8'1" x 5'10"  |

CANTERBURY CORNER 4 BEDROOM DETACHED (143m² / 1543 SQ FT)

Ground Floor

|                     | METRIC        | IMPERIAL      |
|---------------------|---------------|---------------|
| Lounge              | 5.20m x 3.81m | 17'1" × 12'5" |
| Kitchen/Family Room | 3.78m x 7.36m | 12'4" × 24'1" |
| Utility             | 3.68m x 1.62m | 12'1" × 5'3"  |
| WC                  | 2.48m x 1.81m | 8'1" x 5'9"   |

#### GLADSTONE 4 BEDROOM DETACHED (144m² / 1559 SQ FT)

|                       | METRIC          | IMPERIAL       |           | METRIC        | IMPERIAL      |
|-----------------------|-----------------|----------------|-----------|---------------|---------------|
| Lounge                | 4.76m x 3.58m   | 15'6" x 11'7"  | Bedroom 1 | 3.32m x 3.70m | 10'9" x 12'1" |
| Kitchen/Family/Dining | g 3.78m x 8.52m | 12'4" x 27'10" | En suite  | 1.46m x 2.27m | 4'8" x 7'4"   |
| Utility               | 3.78m x 1.59m   | 12'4" x 5'2"   | Bedroom 2 | 3.16m x 3.44m | 10'4" × 11'3" |
| WC                    | 1.71m x 2.00m   | 5'6" x 6'6"    | Bedroom 3 | 2.82m x 2.96m | 9'3" x 9'7"   |
|                       |                 |                | Bedroom 4 | 3.46m x 2.71m | 11'4" x 8'9"  |
|                       |                 |                | Bathroom  | 3.16m x 2.28m | 10'4" x 7'5"  |

GLENBROOK 4 BEDROOM DETACHED (194m² / 2088 SQ FT)

BRAMPTON 5 BEDROOM DETACHED (136m<sup>2</sup> / 1467 SQ FT)

| Ground Floor | First Floor |
|--------------|-------------|
|--------------|-------------|

|                      | METRIC          | IMPERIAL      |           | METRIC        | IMPERIAL       |
|----------------------|-----------------|---------------|-----------|---------------|----------------|
| Lounge               | 5.51m x 3.42m   | 18'1" x 11'2" | Bedroom 1 | 3.63m x 3.22m | 11'9" x 10'6"  |
| Kitchen/Family/Dinin | g 2.68m x 8.35m | 8'8" x 27'4"  | En Suite  | 3.04m x 1.59m | 9'10" x 5'2"   |
| Bedroom 5/Study      | 2.31m x 3.22m   | 7'6" x 10'6"  | Bedroom 2 | 3.41m x 2.7m  | 11'2" x 8'10"  |
| Utility Room         | 1.92m x 1.74m   | 6'3" x 5'7"   | Bedroom 3 | 3.91m x 3.34m | 12'9" x 10'11" |
| WC                   | 1.27m x 2.74m   | 4'2" x 8'11"  | Bedroom 4 | 2.28m x 2.9m  | 7'5" x 9'6"    |
|                      |                 |               | Bathroom  | 2.28m x 2.55m | 7'5" x 8'4"    |

OAKLEIGH 5 BEDROOM DETACHED (187m² / 2018 SQ FT)

ROXBURGH 5 BEDROOM DETACHED (169m² / 1828 SQ FT)

| Grou | ınd | loor |
|------|-----|------|

|                | METRIC        | IMPERIAL      |
|----------------|---------------|---------------|
| Lounge         | 5.21m x 3.82m | 17'1" × 12'5" |
| Kitchen/Dining | 3.69m x 5.42m | 12'1" x 17'8" |
| Family Room    | 2.77m x 3.81m | 9'08" x 12'5" |
| Utility Room   | 2.60m x 1.60m | 8'5" x 5'2"   |
| WC             | 2.6m x 1.1m   | 8'5" x 3'6"   |

ROXBURGH CORNER 5 BEDROOM DETACHED (175m<sup>2</sup> / 1889 SQ FT)