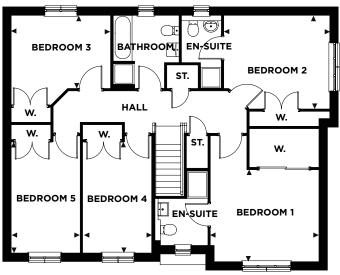

First Floor

|           | METRIC        | IMPERIAL      |
|-----------|---------------|---------------|
| Bedroom 1 | 3.04m x 3.72m | 10' x 12'2"   |
| Bedroom 2 | 2.55m x 3.40m | 8'4" x 11'10" |
| Bathroom  | 2.33m x 1.48m | 7'5" x 4'9"   |