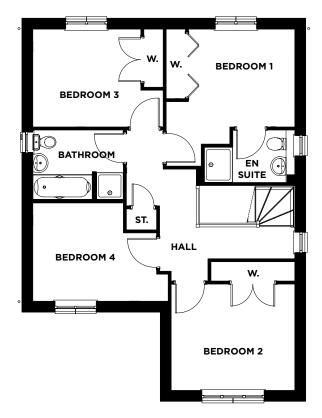

LISMORE 4 BEDROOM DETACHED (105m<sup>2</sup> / 1140 SQ FT)

Ground Floor

|             | METRIC        | IMPERIAL      |
|-------------|---------------|---------------|
| Lounge      | 3.39m x 4.78m | 11'2" x 15'8" |
| Kitchen     | 2.83m x 4.12m | 13'6" x 9'4"  |
| Dining Room | 2.42m x 2.91m | 8' x 9'7"     |
| WC          | 1.8m x 1.4m   | 5'9" x 4'2"   |

First Floor

|           | METRIC         | IMPERIAL      |
|-----------|----------------|---------------|
| Bedroom 1 | 2.72m x 3.614m | 8'11" × 11'1" |
| En suite  | 1.67m x 2.5m   | 5'6" x 8'2"   |
| Bedroom 2 | 2.76m x 3.2m   | 9'1" x 10'6"  |
| Bedroom 3 | 2.65m x 2.804m | 8'9" x 9'2"   |
| Bedroom 4 | 2.6m x 3.24m   | 8'6 x 10'8"   |
| Bathroom  | 1.56m x 2.78m  | 5'1" x 9'2"   |