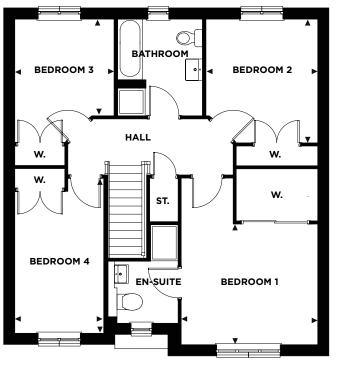

First Floor

|           | METRIC         | IMPERIAL      |
|-----------|----------------|---------------|
| Bedroom 1 | 2.72m x 3.614m | 8'11" × 11'1" |
| En suite  | 1.67m x 2.5m   | 5'6" x 8'2"   |
| Bedroom 2 | 2.76m x 3.2m   | 9'1" x 10'6"  |
| Bedroom 3 | 2.65m x 2.804m | 8'9" x 9'2"   |
| Bedroom 4 | 2.6m x 3.24m   | 8'6 x 10'8"   |
| Bathroom  | 1.56m x 2.78m  | 5'1" x 9'2"   |