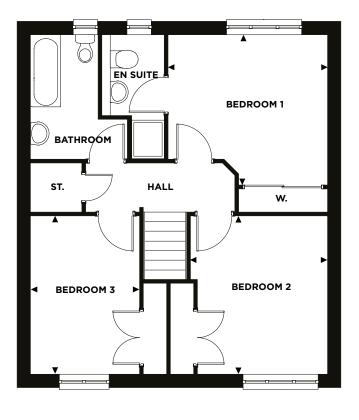

BELMONT 3 BEDROOM SEMI DETACHED (102m2 / 1106 SQ FT)

| Ground Floor        |               |               | First Floor |               |               |
|---------------------|---------------|---------------|-------------|---------------|---------------|
|                     | METRIC        | IMPERIAL      |             | METRIC        | IMPERIAL      |
| Lounge              | 5.09m x 3.24m | 16'7" × 10'6" | Bedroom 1   | 3.55m x 3.77m | 11'6" × 12'4" |
| Kitchen/Dining Area | 2.82m x 5.23m | 9'3" x 17'2"  | En suite    | 2.93m x 1.47m | 9'6" x 4'8"   |
| Utility Room        | 1.78m x 1.70m | 5'8" x 5'6"   | Bedroom 2   | 3.74m x 3.24m | 12'3" × 10'6" |
| WC                  | 1.8m x 1.4m   | 5'9" x 4'2"   | Bedroom 3   | 3.74m x 2.58m | 12'3" x 8'5"  |
|                     |               |               | Bathroom    | 2.94m x 1.6m  | 9'6" x 5'2"   |