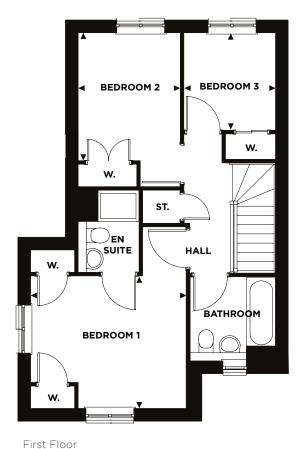

ALBURY 3 BEDROOM SEMI DETACHED (84m² / 914 SQ FT)

|         | METRIC        | IMPERIAL      |
|---------|---------------|---------------|
| Lounge  | 4.6m x 4.85m  | 15'1" x 15'9" |
| Kitchen | 3.93m x 2.44m | 12'9" x 8'0"  |
| WC      | 2.17m x 1.15m | 7′1" × 3′8"   |

#### First Floor

|           | METRIC        | IMPERIAL      |
|-----------|---------------|---------------|
| Bedroom 1 | 4.98m x 2.74m | 16'3" × 8'10" |
| En suite  | 1.40m x 2.0m  | 4'6" x 6'6"   |
| Bedroom 2 | 3.55m x 2.45m | 11'7" x 8'0"  |
| Bedroom 3 | 2.28m x 2.30m | 7'5" x 7'5"   |
| Bathroom  | 1.97m x 2.16m | 6'5" x 7'1"   |
|           |               |               |