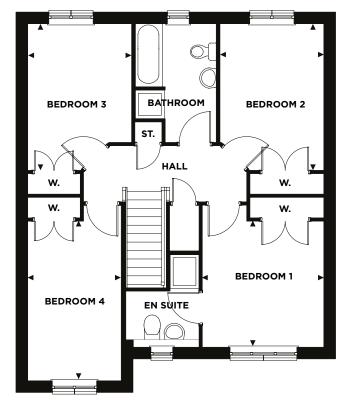

First Floor

| METRIC        | IMPERIAL                                                                          |
|---------------|-----------------------------------------------------------------------------------|
| 3.92m x 3.68m | 10'8" x 12'1"                                                                     |
| 1.50m x 2.59m | 4'9" x 8'5"                                                                       |
| 3.04m x 3.53m | 9'10" x 11'6"                                                                     |
| 2.80m x 3.73m | 9'2" x 12'2"                                                                      |
| 2.81m x 3.87m | 9'2" x 12'7"                                                                      |
| 1.99m x 2.60m | 6'5" x 8'5"                                                                       |
|               | 3.92m x 3.68m<br>1.50m x 2.59m<br>3.04m x 3.53m<br>2.80m x 3.73m<br>2.81m x 3.87m |