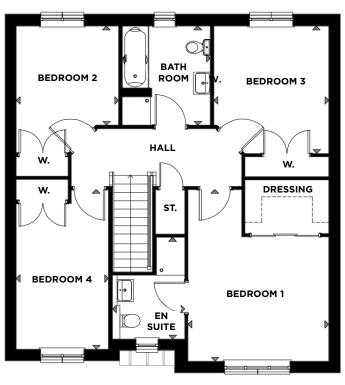

First Floor

| METRIC        | IMPERIAL                                                                          |
|---------------|-----------------------------------------------------------------------------------|
| 3.92m x 3.68m | 10'8" x 12'1"                                                                     |
| 1.50m x 2.59m | 4'9" x 8'5"                                                                       |
| 3.04m x 3.53m | 9'10" x 11'6"                                                                     |
| 2.80m x 3.73m | 9'2" x 12'2"                                                                      |
| 2.81m x 3.87m | 9'2" x 12'7"                                                                      |
| 1.99m x 2.60m | 6'5" x 8'5"                                                                       |
|               | 3.92m x 3.68m<br>1.50m x 2.59m<br>3.04m x 3.53m<br>2.80m x 3.73m<br>2.81m x 3.87m |