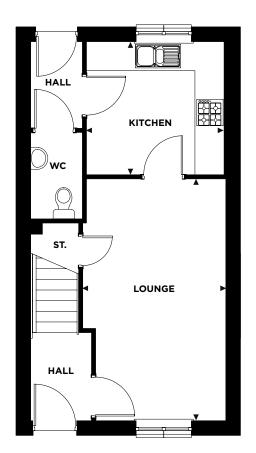

#### WEST CALDER

HYWOOD 2 BEDROOM TERRACE (67m<sup>2</sup> / 721 SQ FT)

Ground Floor

|                     | METRIC        | IMPERIAL      |
|---------------------|---------------|---------------|
| Lounge              | 3.03m x 5.12m | 9'11" x 16'9" |
| Kitchen/Dining Area | 2.91m x 2.84m | 9'6" x 9'3"   |
| WC                  | 1.10m x 1.84m | 3'6" x 4'9"   |