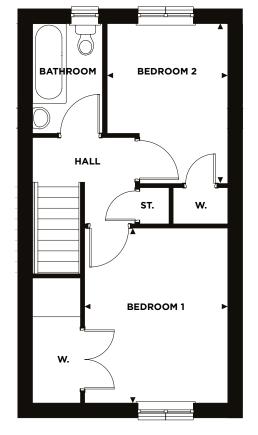

First Floor

|           | METRIC        | IMPERIAL      |
|-----------|---------------|---------------|
| Bedroom 1 | 3.04m x 3.72m | 10' x 12'2"   |
| Bedroom 2 | 2.55m x 3.40m | 8'4" x 11'10" |
| Bathroom  | 2.33m x 1.48m | 7'5" x 4'9"   |