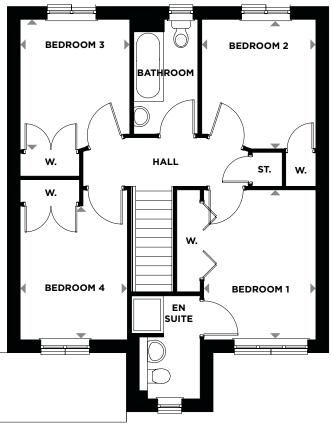

First Floor

|           | METRIC         | IMPERIAL      |
|-----------|----------------|---------------|
| Bedroom 1 | 2.72m x 3.614m | 8'11" × 11'1" |
| En suite  | 1.67m x 2.5m   | 5'6" x 8'2"   |
| Bedroom 2 | 2.76m x 3.2m   | 9'1" x 10'6"  |
| Bedroom 3 | 2.65m x 2.804m | 8'9" x 9'2"   |
| Bedroom 4 | 2.6m x 3.24m   | 8'6 x 10'8"   |
| Bathroom  | 1.56m x 2.78m  | 5'1" x 9'2"   |