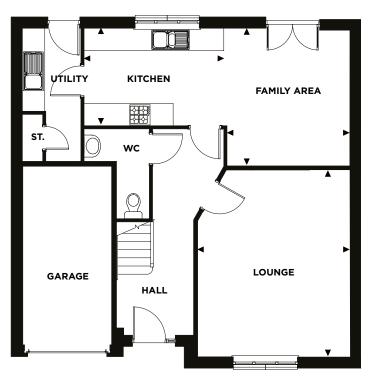

LISMORE 4 BEDROOM DETACHED (105m<sup>2</sup> / 1140 SQ FT)

Ground Floor

|             | METRIC        | IMPERIAL      |
|-------------|---------------|---------------|
| Lounge      | 3.39m x 4.78m | 11'2" x 15'8" |
| Kitchen     | 2.83m x 4.12m | 13'6" x 9'4"  |
| Dining Room | 2.42m x 2.91m | 8' x 9'7"     |
| WC          | 1.8m x 1.4m   | 5'9" x 4'2"   |