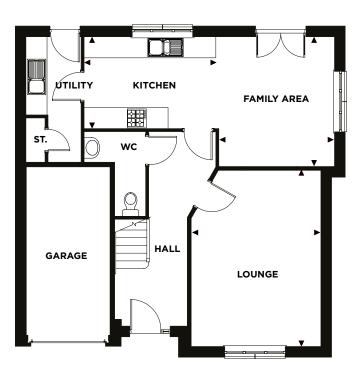

LANDSBOROUGH 4 BEDROOM DETACHED (128m² / 1381 SQ FT)

Ground Floor

|                       | METRIC        | IMPERIAL       |
|-----------------------|---------------|----------------|
| Lounge                | 3.21m x 5.04m | 10'5" x 16'5"  |
| Kitchen/Dining/Family | 7.8m x 3.5m   | 25'10" x 11'8" |
| Utility Room          | 1.58m x 1.73m | 5'2" x 5'8"    |
| WC                    | 1.84m x 1.74m | 6' x 5'8"      |

First Floor

|           | METRIC        | IMPERIAL      |
|-----------|---------------|---------------|
| Bedroom 1 | 3.23m x 3.82m | 10'7" x 12'6" |
| En suite  | 2.5m x 1.95m  | 8'2" x 6'4"   |
| Bedroom 2 | 3.94m x 2.76m | 12'11" × 9'   |
| Bedroom 3 | 3.94m x 2.76m | 12'11" × 9'   |
| Bedroom 4 | 4.72m x 2.94m | 15'5" x 8'2"  |
| Bathroom  | 3.19m x 2.15m | 10'5" x 7'    |
|           |               |               |