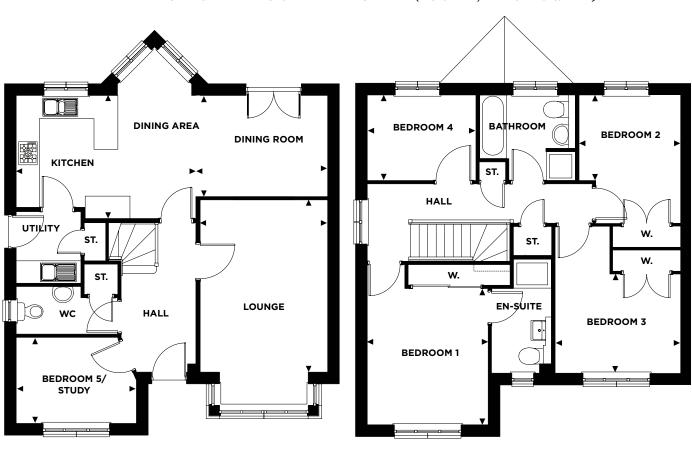

BRAMPTON 5 BEDROOM DETACHED (136m<sup>2</sup> / 1467 SQ FT)

| Ground Floor | First Floor |
|--------------|-------------|
|--------------|-------------|

|                      | METRIC          | IMPERIAL      |           | METRIC        | IMPERIAL       |
|----------------------|-----------------|---------------|-----------|---------------|----------------|
| Lounge               | 5.51m x 3.42m   | 18'1" x 11'2" | Bedroom 1 | 3.63m x 3.22m | 11'9" x 10'6"  |
| Kitchen/Family/Dinin | g 2.68m x 8.35m | 8'8" x 27'4"  | En Suite  | 3.04m x 1.59m | 9'10" x 5'2"   |
| Bedroom 5/Study      | 2.31m x 3.22m   | 7'6" x 10'6"  | Bedroom 2 | 3.41m x 2.7m  | 11'2" x 8'10"  |
| Utility Room         | 1.92m x 1.74m   | 6'3" x 5'7"   | Bedroom 3 | 3.91m x 3.34m | 12'9" x 10'11" |
| WC                   | 1.27m x 2.74m   | 4'2" x 8'11"  | Bedroom 4 | 2.28m x 2.9m  | 7'5" x 9'6"    |
|                      |                 |               | Bathroom  | 2.28m x 2.55m | 7'5" x 8'4"    |