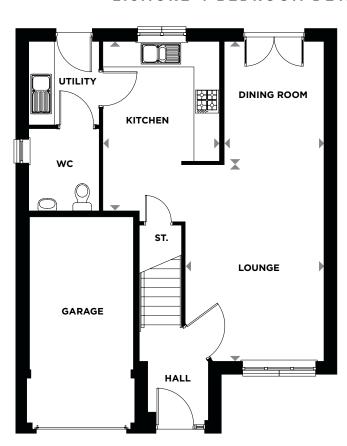

LISMORE 4 BEDROOM DETACHED (105m<sup>2</sup> / 1140 SQ FT)

Ground Floor

|             | METRIC        | IMPERIAL      |
|-------------|---------------|---------------|
| Lounge      | 3.39m x 4.78m | 11'2" x 15'8" |
| Kitchen     | 2.83m x 4.12m | 13'6" x 9'4"  |
| Dining Room | 2.42m x 2.91m | 8' x 9'7"     |
| WC          | 1.8m x 1.4m   | 5'9" x 4'2"   |