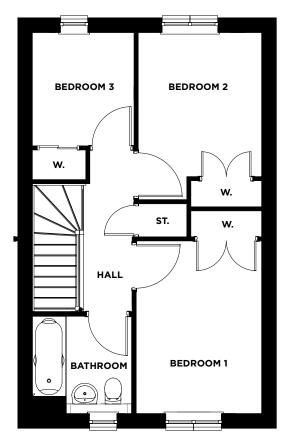

ALBURY 3 BEDROOM SEMI DETACHED (84m² / 914 SQ FT)

|         | METRIC        | IMPERIAL      |
|---------|---------------|---------------|
| Lounge  | 4.6m x 4.85m  | 15'1" x 15'9" |
| Kitchen | 3.93m x 2.44m | 12'9" x 8'0"  |
| WC      | 2.17m x 1.15m | 7′1" × 3′8"   |

#### First Floor

|           | METRIC        | IMPERIAL      |
|-----------|---------------|---------------|
| Bedroom 1 | 4.98m x 2.74m | 16'3" × 8'10" |
| En suite  | 1.40m x 2.0m  | 4'6" x 6'6"   |
| Bedroom 2 | 3.55m x 2.45m | 11'7" x 8'0"  |
| Bedroom 3 | 2.28m x 2.30m | 7'5" x 7'5"   |
| Bathroom  | 1.97m x 2.16m | 6'5" x 7'1"   |
|           |               |               |