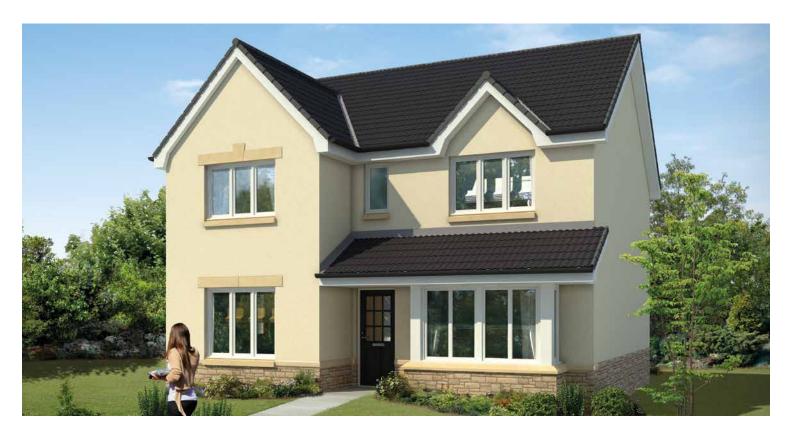

HED (194m² / 2088 SQ FT)





#### Ground Floor

|                | METRIC        | IMPERIAL      |
|----------------|---------------|---------------|
| Lounge         | 3.72m x 5.02m | 12'2" x 16'6" |
| Kitchen/Dining | 3.72m x 3.02m | 12'2 × 9'11"  |
| Family Area    | 6.80m x 3.97m | 22'5" x 13'   |
| WC             | 2.97m x 1.90m | 9'7" x 6'2"   |

#### First Floor

|           | METRIC        | IMPERIAL       |
|-----------|---------------|----------------|
| Bedroom 1 | 4.25m x 4.37m | 13'3" × 14'4"  |
| En suite  | 1.92m x 2.39m | 6'2" x 7'8"    |
| Bedroom 2 | 4.17m x 3.65m | 13'8" x 11'11" |
| En suite  | 2.05m x 2.73m | 6'8" x 8'11"   |
| Bedroom 3 | 3.28m x 3.78m | 10'9" x 12'5"  |
| Bedroom 4 | 4.38m x 2.75m | 14'4" x 9'     |
| Bathroom  | 2.84m x 2.2m  | 8'2" x 7'2"    |





BRAMPTON 5 BEDROOM DETACHED (136m<sup>2</sup> / 1467 SQ FT)



| Ground Floor | First Floor |
|--------------|-------------|
|--------------|-------------|

|                      | METRIC          | IMPERIAL      |           | METRIC        | IMPERIAL       |
|----------------------|-----------------|---------------|-----------|---------------|----------------|
| Lounge               | 5.51m x 3.42m   | 18'1" x 11'2" | Bedroom 1 | 3.63m x 3.22m | 11'9" x 10'6"  |
| Kitchen/Family/Dinin | g 2.68m x 8.35m | 8'8" x 27'4"  | En Suite  | 3.04m x 1.59m | 9'10" x 5'2"   |
| Bedroom 5/Study      | 2.31m x 3.22m   | 7'6" x 10'6"  | Bedroom 2 | 3.41m x 2.7m  | 11'2" x 8'10"  |
| Utility Room         | 1.92m x 1.74m   | 6'3" x 5'7"   | Bedroom 3 | 3.91m x 3.34m | 12'9" x 10'11" |
| WC