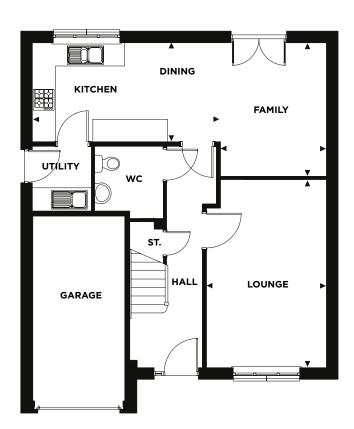

LANDSBOROUGH 4 BEDROOM DETACHED (128m² / 1381 SQ FT)

Ground Floor

|                       | METRIC        | IMPERIAL       |
|-----------------------|---------------|----------------|
| Lounge                | 3.21m x 5.04m | 10'5" x 16'5"  |
| Kitchen/Dining/Family | 7.8m x 3.5m   | 25'10" x 11'8" |
| Utility Room          | 1.58m x 1.73m | 5'2" x 5'8"    |
| WC                    | 1.84m x 1.74m | 6' x 5'8"      |

First Floor

|           | METRIC        | IMPERIAL      |
|-----------|---------------|---------------|
| Bedroom 1 | 3.23m x 3.82m | 10'7" x 12'6" |
| En suite  | 2.5m x 1.95m  | 8'2" x 6'4"   |
| Bedroom 2 | 3.94m x 2.76m | 12'11" × 9'   |
| Bedroom 3 | 3.94m x 2.76m | 12'11" × 9'   |
| Bedroom 4 | 4.72m x 2.94m | 15'5" x 8'2"  |
| Bathroom  | 3.19m x 2.15m | 10'5" x 7'    |
|           |               |               |