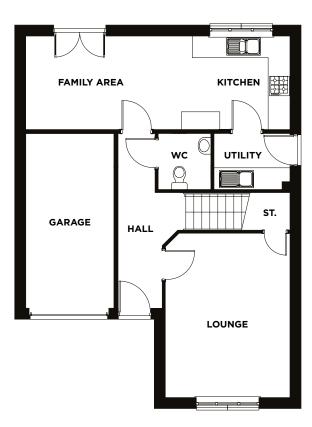

LISMORE 4 BEDROOM DETACHED (105m<sup>2</sup> / 1140 SQ FT)

Ground Floor

|             | METRIC        | IMPERIAL      |
|-------------|---------------|---------------|
| Lounge      | 3.39m x 4.78m | 11'2" x 15'8" |
| Kitchen     | 2.83m x 4.12m | 13'6" x 9'4"  |
| Dining Room | 2.42m x 2.91m | 8' x 9'7"     |
| WC          | 1.8m x 1.4m   | 5'9" x 4'2"   |

First Floor

|           | METRIC         | IMPERIAL      |
|-----------|----------------|---------------|
| Bedroom 1 | 2.72m x 3.614m | 8'11" × 11'1" |
| En suite  | 1.67m x 2.5m   | 5'6" x 8'2"   |
| Bedroom 2 | 2.76m x 3.2m   | 9'1" x 10'6"  |
| Bedroom 3 | 2.65m x 2.804m | 8'9" x 9'2"   |
| Bedroom 4 | 2.6m x 3.24m   | 8'6 x 10'8"   |
| Bathroom  | 1.56m x 2.78m  | 5'1" x 9'2"   |