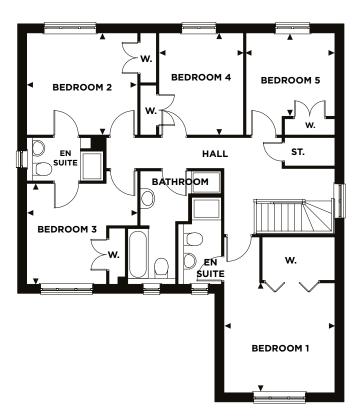

First Floor

| METRIC        | IMPERIAL                                                                          |
|---------------|-----------------------------------------------------------------------------------|
| 3.92m x 3.68m | 10'8" x 12'1"                                                                     |
| 1.50m x 2.59m | 4'9" x 8'5"                                                                       |
| 3.04m x 3.53m | 9'10" x 11'6"                                                                     |
| 2.80m x 3.73m | 9'2" x 12'2"                                                                      |
| 2.81m x 3.87m | 9'2" x 12'7"                                                                      |
| 1.99m x 2.60m | 6'5" x 8'5"                                                                       |
|               | 3.92m x 3.68m<br>1.50m x 2.59m<br>3.04m x 3.53m<br>2.80m x 3.73m<br>2.81m x 3.87m |