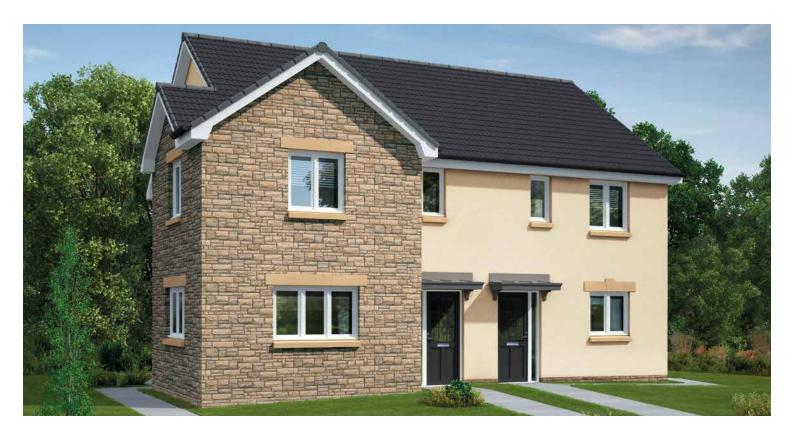

ALBURY 3 BEDROOM SEMI DETACHED (84m² / 914 SQ FT)

|         | METRIC        | IMPERIAL      |
|---------|---------------|---------------|
| Lounge  | 4.6m x 4.85m  | 15'1" x 15'9" |
| Kitchen | 3.93m x 2.44m | 12'9" x 8'0"  |
| WC      | 2.17m x 1.15m | 7′1" × 3′8"   |

#### First Floor

|           | METRIC        | IMPERIAL      |
|-----------|---------------|---------------|
| Bedroom 1 | 4.98m x 2.74m | 16'3" × 8'10" |
| En suite  | 1.40m x 2.0m  | 4'6" x 6'6"   |
| Bedroom 2 | 3.55m x 2.45m | 11'7" x 8'0"  |
| Bedroom 3 | 2.28m x 2.30m | 7'5" x 7'5"   |
| Bathroom  | 1.97m x 2.16m | 6'5" x 7'1"   |
|           |               |               |