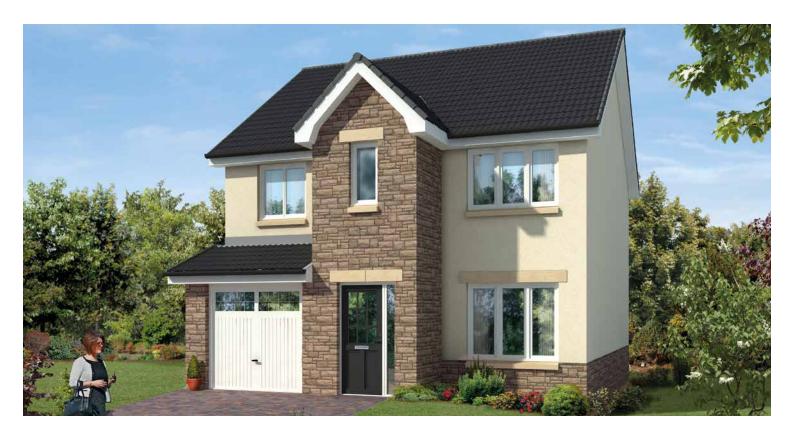

LISMORE 4 BEDROOM DETACHED (105m<sup>2</sup> / 1140 SQ FT)

Ground Floor

|             | METRIC        | IMPERIAL      |
|-------------|---------------|---------------|
| Lounge      | 3.39m x 4.78m | 11'2" x 15'8" |
| Kitchen     | 2.83m x 4.12m | 13'6" x 9'4"  |
| Dining Room | 2.42m x 2.91m | 8' x 9'7"     |
| WC          | 1.8m x 1.4m   | 5'9" x 4'2"   |

First Floor

|           | METRIC         | IMPERIAL      |
|-----------|----------------|---------------|
| Bedroom 1 | 2.72m x 3.614m | 8'11" × 11'1" |
| En suite  | 1.67m x 2.5m   | 5'6" x 8'2"   |
| Bedroom 2 | 2.76m x 3.2m   | 9'1" x 10'6"  |
| Bedroom 3 | 2.65m x 2.804m | 8'9" x 9'2"   |
| Bedroom 4 | 2.6m x 3.24m   | 8'6 x 10'8"   |
| Bathroom  | 1.56m x 2.78m  | 5'1" x 9'2"   |