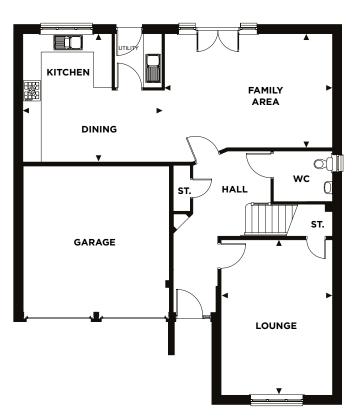

KIDSTON 4 BEDROOM DETACHED (121m<sup>2</sup> / 1310 SQ FT)

| Ground | Floor |
|--------|-------|
|--------|-------|

|                     | METRIC        | IMPERIAL      |
|---------------------|---------------|---------------|
| Lounge              | 4.7m x 3.53m  | 15'4" x 11'6" |
| Kitchen/Family Area | 2.67m x 7.50m | 8'8" x 24'6"  |
| Utility Room        | 2.1m x 1.6m   | 6'8" x 5'2"   |
| WC                  | 1.60m x 1.49m | 5'2" x 4'9"   |