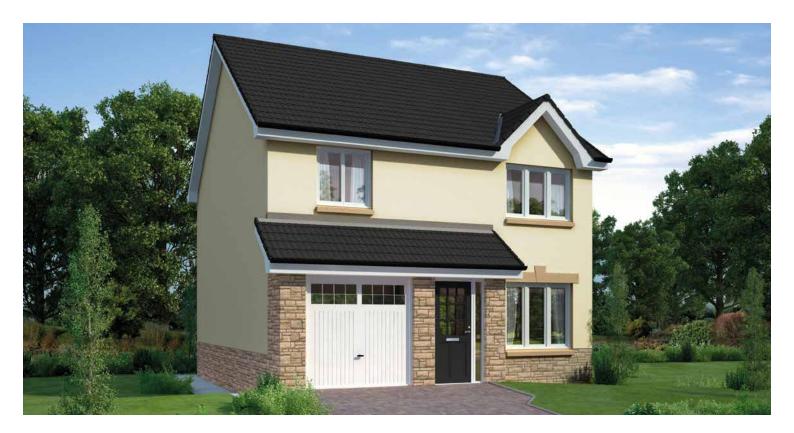

LISMORE 4 BEDROOM DETACHED (105m<sup>2</sup> / 1140 SQ FT)

Ground Floor

|             | METRIC        | IMPERIAL      |
|-------------|---------------|---------------|
| Lounge      | 3.39m x 4.78m | 11'2" x 15'8" |
| Kitchen     | 2.83m x 4.12m | 13'6" x 9'4"  |
| Dining Room | 2.42m x 2.91m | 8' x 9'7"     |
| WC          | 1.8m x 1.4m   | 5'9" x 4'2"   |

First Floor

|           | METRIC         | IMPERIAL      |
|-----------|----------------|---------------|
| Bedroom 1 | 2.72m x 3.614m | 8'11" × 11'1" |
| En suite  | 1.67m x 2.5m   | 5'6" x 8'2"   |
| Bedroom 2 | 2.76m x 3.2m   | 9'1" x 10'6"  |
| Bedroom 3 | 2.65m x 2.804m | 8'9" x 9'2"   |
| Bedroom 4 | 2.6m x 3.24m   | 8'6 x 10'8"   |
| Bathroom  | 1.56m x 2.78m  | 5'1" x 9'2"   |