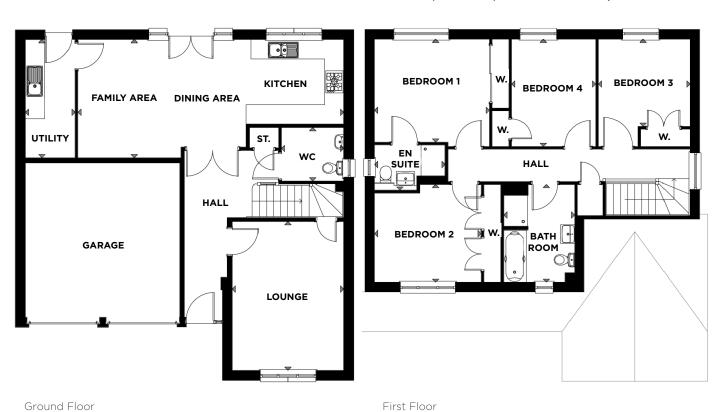

LANDSBOROUGH 4 BEDROOM DETACHED (128m² / 1381 SQ FT)

Ground Floor

|                       | METRIC        | IMPERIAL       |
|-----------------------|---------------|----------------|
| Lounge                | 3.21m x 5.04m | 10'5" x 16'5"  |
| Kitchen/Dining/Family | 7.8m x 3.5m   | 25'10" x 11'8" |
| Utility Room          | 1.58m x 1.73m | 5'2" x 5'8"    |
| WC                    | 1.84m x 1.74m | 6' x 5'8"      |

First Floor

|           | METRIC        | IMPERIAL      |
|-----------|---------------|---------------|
| Bedroom 1 | 3.23m x 3.82m | 10'7" x 12'6" |
| En suite  | 2.5m x 1.95m  | 8'2" x 6'4"   |
| Bedroom 2 | 3.94m x 2.76m | 12'11" × 9'   |
| Bedroom 3 | 3.94m x 2.76m | 12'11" × 9'   |
| Bedroom 4 | 4.72m x 2.94m | 15'5" x 8'2"  |
| Bathroom  | 3.19m x 2.15m | 10'5" x 7'    |
|           |               |               |