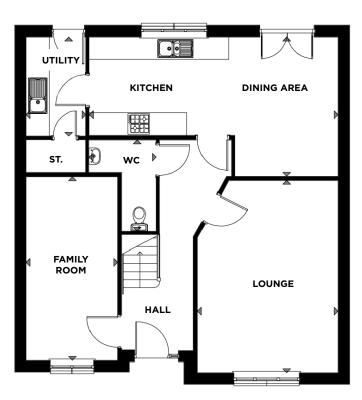

KIDSTON 4 BEDROOM DETACHED (121m<sup>2</sup> / 1310 SQ FT)

| Ground | Floor |
|--------|-------|
|--------|-------|

|                     | METRIC        | IMPERIAL      |
|---------------------|---------------|---------------|
| Lounge              | 4.7m x 3.53m  | 15'4" x 11'6" |
| Kitchen/Family Area | 2.67m x 7.50m | 8'8" x 24'6"  |
| Utility Room        | 2.1m x 1.6m   | 6'8" x 5'2"   |
| WC                  | 1.60m x 1.49m | 5'2" x 4'9"   |