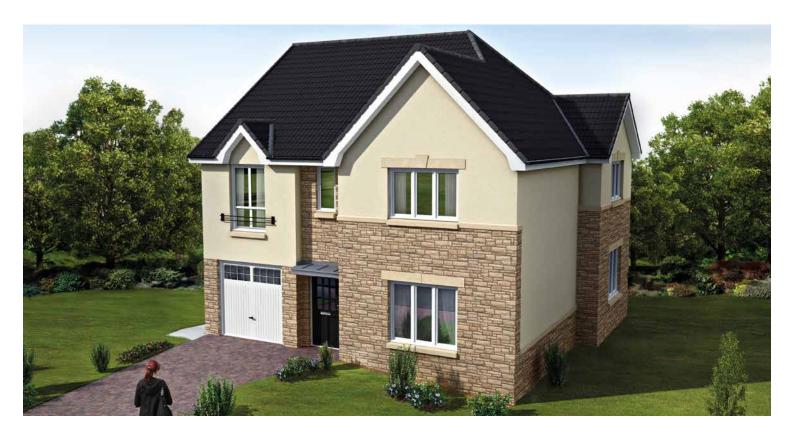

/ 1474 SQ FT)





Ground Floor

|                     | METRIC        | IMPERIAL      |
|---------------------|---------------|---------------|
| Lounge              | 5.20m x 3.81m | 17'1" x 12'5" |
| Kitchen/Family Room | 3.78m x 6.76m | 12'4" x 22'2" |
| Utility Room        | 3.68m x 1.62m | 12'1" x 5'3"  |
| WC                  | 2.48m x 1.81m | 8'1" x 5'10"  |

First Floor

|           | METRIC        | IMPERIAL      |
|-----------|---------------|---------------|
| Bedroom 1 | 4.67m x 3.81m | 15'3" x 12'5" |
| En suite  | 2.75m x 1.95m | 9'0" × 6'4"   |
| Bedroom 2 | 3.46m x 3.12m | 11'4" × 10'2" |
| Bedroom 3 | 2.70m x 2.78m | 8'9" x 9'1"   |
| Bedroom 4 | 4.34m x 2.48m | 14'2" x 8'1"  |
| Bathroom  | 2.70m x 2.38m | 8'9" x 7'8"   |
|           |               |               |





CANTERBURY CORNER 4 BEDROOM DETACHED (143m² / 1543 SQ FT)





Ground Floor

|                     | METRIC        | IMPERIAL      |
|---------------------|---------------|---------------|
| Lounge              | 5.20m x 3.81m | 17'1" × 12'5" |
| Kitchen/Family Room | 3.78m x 7.36m | 12'4" × 24'1" |
| Utility             | 3.68m x 1.62m | 12'1" × 5'3"  |
| WC                  | 2.48m x 1.81m | 8'1" x 5'9"   |

First Floor

|           | METRIC        | IMPERIAL      |
|-----------|---------------|---------------|
| Bedroom 1 | 4.66m x 4.01m | 15'3" x 13'2" |
| En suite  | 2.75m x 1.95m | 9'0" x 6'4"   |
| Bedroom 2 | 3.46m x 3.72m | 11'4" × 12'2" |
| Bedroom 3 | 2.70m x 2.78m | 8'9" x 9'1"   |
| Bedroom 4 | 4.34m x 2.48m | 14'2" x 8'1"  |
| Bathroom  | 2.70m x 2.38m | 8'9" x 7'8"   |