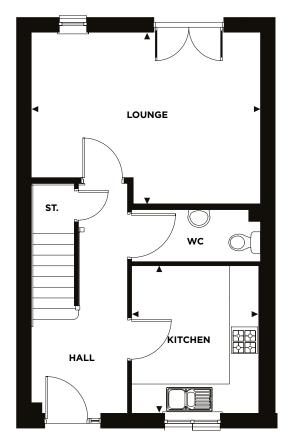

#### WEST CALDER

HYWOOD 2 BEDROOM TERRACE (67m<sup>2</sup> / 721 SQ FT)

Ground Floor

|                     | METRIC        | IMPERIAL      |
|---------------------|---------------|---------------|
| Lounge              | 3.03m x 5.12m | 9'11" x 16'9" |
| Kitchen/Dining Area | 2.91m x 2.84m | 9'6" x 9'3"   |
| WC                  | 1.10m x 1.84m | 3'6" x 4'9"   |