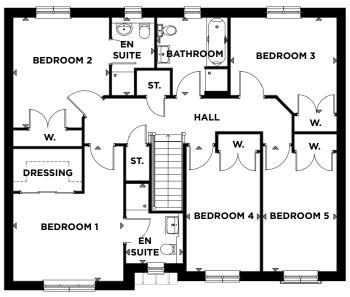

First Floor

|           | METRIC         | IMPERIAL      |
|-----------|----------------|---------------|
| Bedroom 1 | 2.72m x 3.614m | 8'11" × 11'1" |
| En suite  | 1.67m x 2.5m   | 5'6" x 8'2"   |
| Bedroom 2 | 2.76m x 3.2m   | 9'1" x 10'6"  |
| Bedroom 3 | 2.65m x 2.804m | 8'9" x 9'2"   |
| Bedroom 4 | 2.6m x 3.24m   | 8'6 x 10'8"   |
| Bathroom  | 1.56m x 2.78m  | 5'1" x 9'2"   |