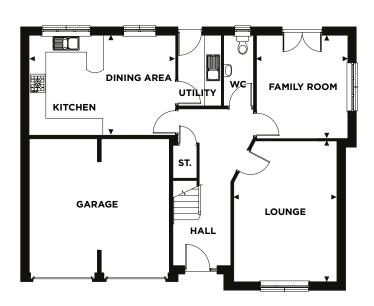

#### WEST CALDER

HYWOOD 2 BEDROOM TERRACE (67m<sup>2</sup> / 721 SQ FT)

Ground Floor

|                     | METRIC        | IMPERIAL      |
|---------------------|---------------|---------------|
| Lounge              | 3.03m x 5.12m | 9'11" x 16'9" |
| Kitchen/Dining Area | 2.91m x 2.84m | 9'6" x 9'3"   |
| WC                  | 1.10m x 1.84m | 3'6" x 4'9"   |

First Floor

|           | METRIC        | IMPERIAL      |
|-----------|---------------|---------------|
| Bedroom 1 | 3.04m x 3.72m | 10' x 12'2"   |
| Bedroom 2 | 2.55m x 3.40m | 8'4" x 11'10" |
| Bathroom  | 2.33m x 1.48m | 7'5" x 4'9"   |