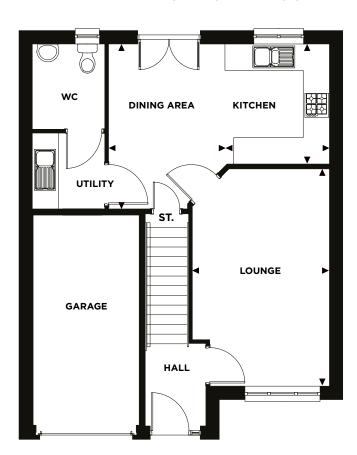

BELMONT 3 BEDROOM SEMI DETACHED (102m2 / 1106 SQ FT)

| Ground Floor        |               |               | First Floor |               |               |
|---------------------|---------------|---------------|-------------|---------------|---------------|
|                     | METRIC        | IMPERIAL      |             | METRIC        | IMPERIAL      |
| Lounge              | 5.09m x 3.24m | 16'7" × 10'6" | Bedroom 1   | 3.55m x 3.77m | 11'6" × 12'4" |
| Kitchen/Dining Area | 2.82m x 5.23m | 9'3" x 17'2"  | En suite    | 2.93m x 1.47m | 9'6" x 4'8"   |
| Utility Room        | 1.78m x 1.70m | 5'8" x 5'6"   | Bedroom 2   | 3.74m x 3.24m | 12'3" × 10'6" |
| WC                  | 1.8m x 1.4m   | 5'9" x 4'2"   | Bedroom 3   | 3.74m x 2.58m | 12'3" x 8'5"  |
|                     |               |               | Bathroom    | 2.94m x 1.6m  | 9'6" x 5'2"   |