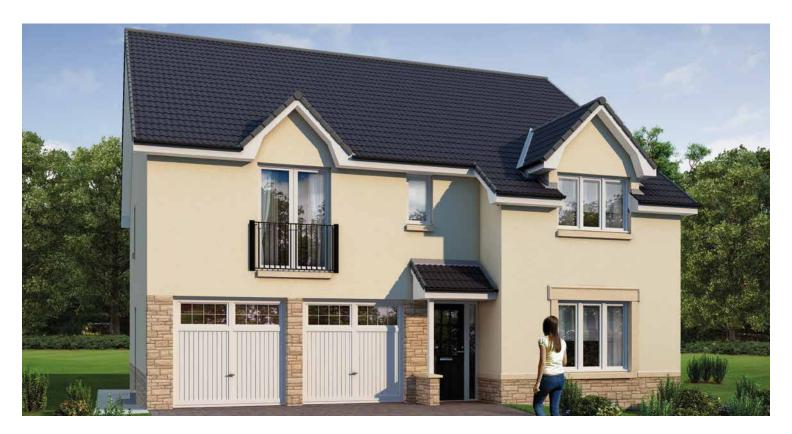

KIDSTON 4 BEDROOM DETACHED (121m<sup>2</sup> / 1310 SQ FT)

| Ground | Floor |
|--------|-------|
|--------|-------|

|                     | METRIC        | IMPERIAL      |
|---------------------|---------------|---------------|
| Lounge              | 4.7m x 3.53m  | 15'4" x 11'6" |
| Kitchen/Family Area | 2.67m x 7.50m | 8'8" x 24'6"  |
| Utility Room        | 2.1m x 1.6m   | 6'8" x 5'2"   |
| WC                  | 1.60m x 1.49m | 5'2" x 4'9"   |

First Floor

| METRIC        | IMPERIAL                                                                          |
|---------------|-----------------------------------------------------------------------------------|
| 3.92m x 3.68m | 10'8" x 12'1"                                                                     |
| 1.50m x 2.59m | 4'9" x 8'5"                                                                       |
| 3.04m x 3.53m | 9'10" x 11'6"                                                                     |
| 2.80m x 3.73m | 9'2" x 12'2"                                                                      |
| 2.81m x 3.87m | 9'2" x 12'7"                                                                      |
| 1.99m x 2.60m | 6'5" x 8'5"                                                                       |
|               | 3.92m x 3.68m<br>1.50m x 2.59m<br>3.04m x 3.53m<br>2.80m x 3.73m<br>2.81m x 3.87m |