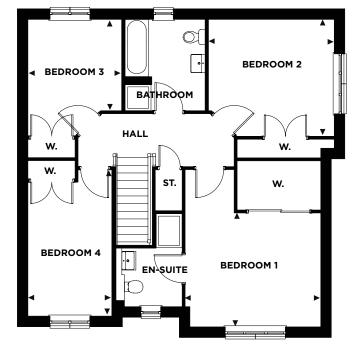

LANDSBOROUGH 4 BEDROOM DETACHED (128m² / 1381 SQ FT)

Ground Floor

|                       | METRIC        | IMPERIAL       |
|-----------------------|---------------|----------------|
| Lounge                | 3.21m x 5.04m | 10'5" x 16'5"  |
| Kitchen/Dining/Family | 7.8m x 3.5m   | 25'10" x 11'8" |
| Utility Room          | 1.58m x 1.73m | 5'2" x 5'8"    |
| WC                    | 1.84m x 1.74m | 6' x 5'8"      |

First Floor

|           | METRIC        | IMPERIAL      |
|-----------|---------------|---------------|
| Bedroom 1 | 3.23m x 3.82m | 10'7" x 12'6" |
| En suite  | 2.5m x 1.95m  | 8'2" x 6'4"   |
| Bedroom 2 | 3.94m x 2.76m | 12'11" × 9'   |
| Bedroom 3 | 3.94m x 2.76m | 12'11" × 9'   |
| Bedroom 4 | 4.72m x 2.94m | 15'5" x 8'2"  |
| Bathroom  | 3.19m x 2.15m | 10'5" x 7'    |
|           |               |               |