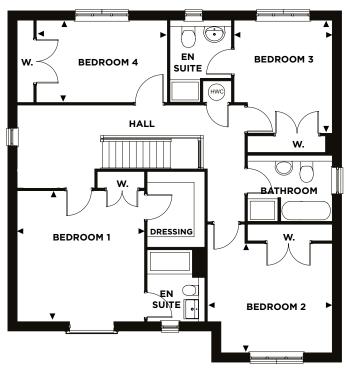

First Floor

| METRIC        | IMPERIAL                                                                          |
|---------------|-----------------------------------------------------------------------------------|
| 3.92m x 3.68m | 10'8" x 12'1"                                                                     |
| 1.50m x 2.59m | 4'9" x 8'5"                                                                       |
| 3.04m x 3.53m | 9'10" x 11'6"                                                                     |
| 2.80m x 3.73m | 9'2" x 12'2"                                                                      |
| 2.81m x 3.87m | 9'2" x 12'7"                                                                      |
| 1.99m x 2.60m | 6'5" x 8'5"                                                                       |
|               | 3.92m x 3.68m<br>1.50m x 2.59m<br>3.04m x 3.53m<br>2.80m x 3.73m<br>2.81m x 3.87m |