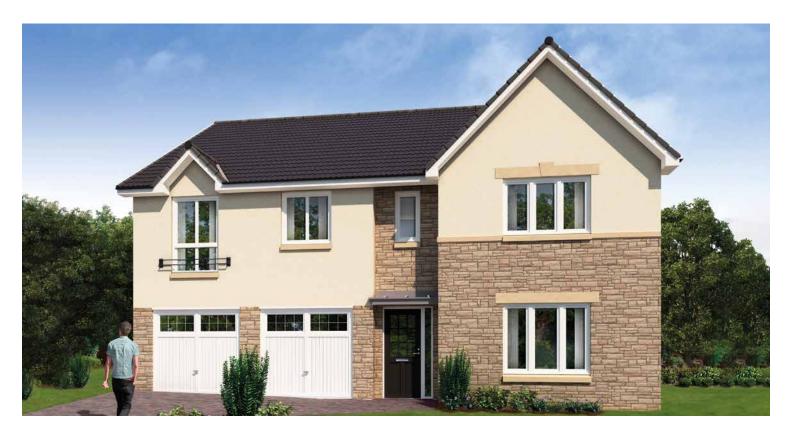

LISMORE 4 BEDROOM DETACHED (105m<sup>2</sup> / 1140 SQ FT)

Ground Floor

|             | METRIC        | IMPERIAL      |
|-------------|---------------|---------------|
| Lounge      | 3.39m x 4.78m | 11'2" x 15'8" |
| Kitchen     | 2.83m x 4.12m | 13'6" x 9'4"  |
| Dining Room | 2.42m x 2.91m | 8' x 9'7"     |
| WC          | 1.8m x 1.4m   | 5'9" x 4'2"   |

First Floor

|           | METRIC         | IMPERIAL      |
|-----------|----------------|---------------|
| Bedroom 1 | 2.72m x 3.614m | 8'11" × 11'1" |
| En suite  | 1.67m x 2.5m   | 5'6" x 8'2"   |
| Bedroom 2 | 2.76m x 3.2m   | 9'1" x 10'6"  |
| Bedroom 3 | 2.65m x 2.804m | 8'9" x 9'2"   |
| Bedroom 4 | 2.6m x 3.24m   | 8'6 x 10'8"   |
| Bathroom  | 1.56m x 2.78m  | 5'1" x 9'2"   |