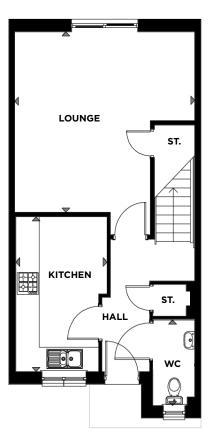

#### WEST CALDER

HYWOOD 2 BEDROOM TERRACE (67m<sup>2</sup> / 721 SQ FT)

Ground Floor

|                     | METRIC        | IMPERIAL      |
|---------------------|---------------|---------------|
| Lounge              | 3.03m x 5.12m | 9'11" x 16'9" |
| Kitchen/Dining Area | 2.91m x 2.84m | 9'6" x 9'3"   |
| WC                  | 1.10m x 1.84m | 3'6" x 4'9"   |

First Floor

|           | METRIC        | IMPERIAL      |
|-----------|---------------|---------------|
| Bedroom 1 | 3.04m x 3.72m | 10' x 12'2"   |
| Bedroom 2 | 2.55m x 3.40m | 8'4" x 11'10" |
| Bathroom  | 2.33m x 1.48m | 7'5" x 4'9"   |