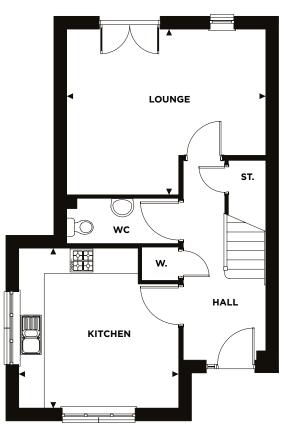

#### WEST CALDER

HYWOOD 2 BEDROOM TERRACE (67m<sup>2</sup> / 721 SQ FT)

Ground Floor

|                     | METRIC        | IMPERIAL      |
|---------------------|---------------|---------------|
| Lounge              | 3.03m x 5.12m | 9'11" x 16'9" |
| Kitchen/Dining Area | 2.91m x 2.84m | 9'6" x 9'3"   |
| WC                  | 1.10m x 1.84m | 3'6" x 4'9"   |

First Floor

|           | METRIC        | IMPERIAL      |
|-----------|---------------|---------------|
| Bedroom 1 | 3.04m x 3.72m | 10' x 12'2"   |
| Bedroom 2 | 2.55m x 3.40m | 8'4" x 11'10" |
| Bathroom  | 2.33m x 1.48m | 7'5" x 4'9"   |