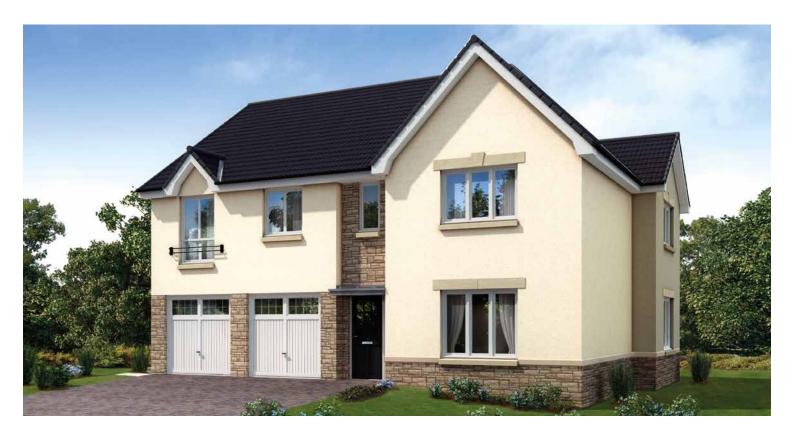

LISMORE 4 BEDROOM DETACHED (105m<sup>2</sup> / 1140 SQ FT)

Ground Floor

|             | METRIC        | IMPERIAL      |
|-------------|---------------|---------------|
| Lounge      | 3.39m x 4.78m | 11'2" x 15'8" |
| Kitchen     | 2.83m x 4.12m | 13'6" x 9'4"  |
| Dining Room | 2.42m x 2.91m | 8' x 9'7"     |
| WC          | 1.8m x 1.4m   | 5'9" x 4'2"   |

First Floor

|           | METRIC         | IMPERIAL      |
|-----------|----------------|---------------|
| Bedroom 1 | 2.72m x 3.614m | 8'11" × 11'1" |
| En suite  | 1.67m x 2.5m   | 5'6" x 8'2"   |
| Bedroom 2 | 2.76m x 3.2m   | 9'1" x 10'6"  |
| Bedroom 3 | 2.65m x 2.804m | 8'9" x 9'2"   |
| Bedroom 4 | 2.6m x 3.24m   | 8'6 x 10'8"   |
| Bathroom  | 1.56m x 2.78m  | 5'1" x 9'2"   |