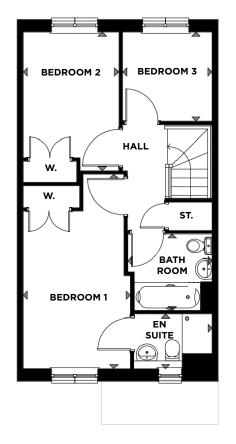

GLENELG 3 BEDROOM TERRACE (78m² / 844 SQ FT)

|         | METRIC        | IMPERIAL        |
|---------|---------------|-----------------|
| Lounge  | 4.84m x 3.64m | 15'10" x 11'11" |
| Kitchen | 2.68m x 3.13m | 8'9" x 10'3"    |
| WC      | 1.10m x 2.06m | 3'6" x 8'8"     |

First Floor

|           | METRIC        | IMPERIAL    |
|-----------|---------------|-------------|
| Bedroom 1 | 2.64m x 3.66m | 8'7" × 12'  |
| Bedroom 2 | 2.5m x 3.05m  | 8'2" × 10'  |
| Bedroom 3 | 2.26m x 2.4m  | 7'4" × 7'1" |
| Bathroom  | 2.10m x 2.06m | 6'8" x 6'6" |