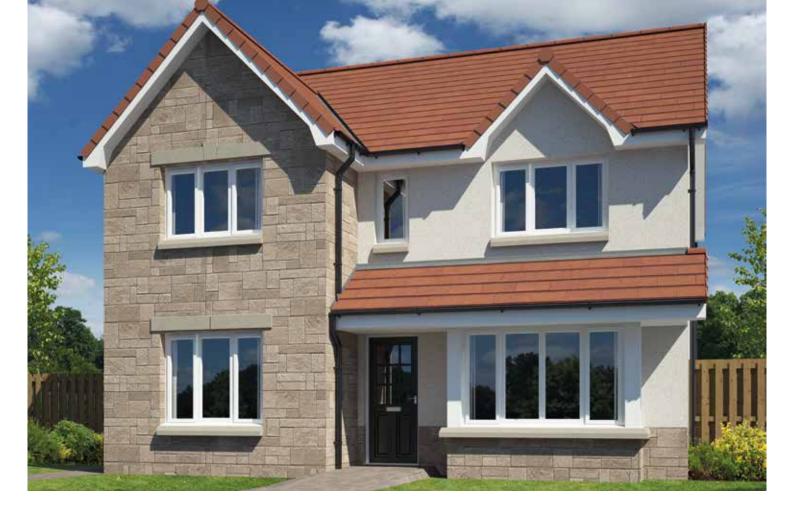

| 7'6" x 6'7"   |





HADDON 4 BEDROOM DETACHED (134m<sup>2</sup> / 1452 SQ FT)





|                     | METRIC        | IMPERIAL      |
|---------------------|---------------|---------------|
| Lounge              | 4.72m x 3.56m | 15'5" x 11'8" |
| Kitchen/Family Area | 4.39m x 7.5m  | 14'4" x 24'7" |
| Utility             | 2.6m x 2.5m   | 8'6" x 8'2"   |
| WC                  | 1.79m x 1.6m  | 5'10" x 5'2"  |

First Floor

|           | METRIC        | IMPERIAL     |
|-----------|---------------|--------------|
| Bedroom 1 | 2.8m x 3.06m  | 9'2" x 10'   |
| En-Suite  | 1.5m x 2.6m   | 4'11" x 8'6" |
| Bedroom 2 | 3.06m x 3.5m  | 10' x 11'5"  |
| Bedroom 3 | 2.8m x 3.1m   | 9'2" x 10'2" |
| Bedroom 4 | 2.83m x 3.87m | 9'3" x 12'8" |
| Bathroom  | 2.02m x 2.6m  | 6'7" x 8'6"  |





#### BRAMPTON 5 BEDROOM DETACHED (136m<sup>2</sup> / 1467 SQ FT)





| Ground | Floor |
|--------|-------|

|                     | METRIC       | IMPERIAL      |           | METRIC       | IMPERIAL      |
|---------------------|--------------|---------------|-----------|--------------|---------------|
| Lounge              | 4.6m x 3.4m  | 15'1" x 11'1" | Bedroom 1 | 4.2m x 3.2m  | 13'9" x 10'5" |
| Kitchen/Dining Area | 3.02m x 4.8m | 9'10" x 15'8" | En-Suite  | 3.04m x 1.6m | 9'11" x 5'2"  |
| Family Area         | 2.7m x 3.46m | 8'10" x 11'4" | Bedroom 2 | 3.4m x 2.7m  | 11'1" x 8'10" |
| Bedroom 5/Study     | 2.3m x 3.2m  | 7'6" x 10'5"  | Bedroom 3 | 3.9m x 3.36m | 12'9" x 11'   |
| Utility Room        | 1.9m x 1.7m  | 6'2" x 5'6"   | Bedroom 4 | 2.3m x 2.9m  | 7'6" x 9'6"   |
| W