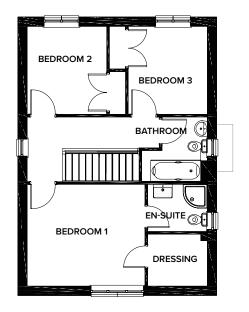

MCINTOSH 3 BEDROOM DETACHED (107m2 / 1159 SQ FT)

| Ground Floor        |              |             | First Floor |               |               |
|---------------------|--------------|-------------|-------------|---------------|---------------|
|                     | METRIC       | IMPERIAL    |             | METRIC        | IMPERIAL      |
| Lounge              | 3.45m x 6.1m | 11'3" x 20' | Bedroom 1   | 3.47m x 4.02m | 11'4" x 13'2" |
| Kitchen/Dining Area | 2.98m x 6.1m | 9'9" x 20'  | En-Suite    | 1.6m x 2.05m  | 5'2" x 6'8"   |
| WC                  | 2.2m x 1.47m | 7'2" x 4'9" | Dressing    | 1.78m x 2.05m | 5'10" x 6'8"  |
|                     |              |             | Bedroom 2   | 3m x 2.7m     | 9'10" x 8'10" |
|                     |              |             | Bedroom 3   | 3m x 2.7m     | 9'10" x 8'10" |
|                     |              |             | Bathroom    | 2.2m x 2.18m  | 7'2" × 7'1"   |
|                     |              |             |             |               |               |