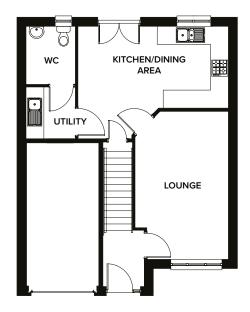

HADDON 4 BEDROOM DETACHED (134m<sup>2</sup> / 1452 SQ FT)

|                     | METRIC        | IMPERIAL      |
|---------------------|---------------|---------------|
| Lounge              | 4.72m x 3.56m | 15'5" x 11'8" |
| Kitchen/Family Area | 4.39m x 7.5m  | 14'4" x 24'7" |
| Utility             | 2.6m x 2.5m   | 8'6" x 8'2"   |
| WC                  | 1.79m x 1.6m  | 5'10" x 5'2"  |