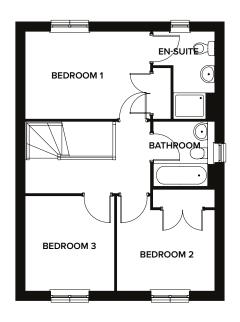

#### KENNEDY 3 BEDROOM SEMI DETACHED (93m<sup>2</sup> / 1009 SQ FT)

|                     | METRIC        | IMPERIAL      |
|---------------------|---------------|---------------|
| Lounge              | 4.1m x 3.6m   | 13'5" x 11'9" |
| Kitchen/Dining Area | 2.7m x 5.9m   | 8'10" x 19'4" |
| WC                  | 2.09m x 1.06m | 6'10" x 3'5"  |

First Floor

|           | METRIC        | IMPERIAL      |
|-----------|---------------|---------------|
| Bedroom 1 | 2.7m x 3.9m   | 8'10" x 12'9" |
| En-Suite  | 2.75m x 1.9m  | 9' x 6'2"     |
| Bedroom 2 | 2.5m x 3.05m  | 8'2" x 10'    |
| Bedroom 3 | 2.96m x 2.77m | 9'8" x 9'1"   |
| Bathroom  | 2.02m x 1.9m  | 6'7" x 6'2"   |