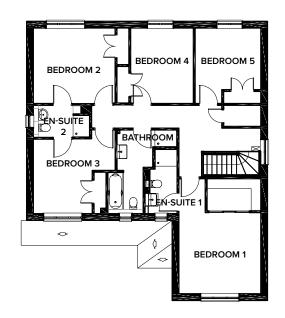

NORBURY 4 BEDROOM DETACHED (116 m<sup>2</sup> / 1254 SQ FT)

|                    | METRIC        | IMPERIAL      |
|--------------------|---------------|---------------|
| Lounge             | 5.1m x 3.26m  | 16'8" x 10'8" |
| Kitchen            | 2.8m x 3.26m  | 9'2" x 10'8"  |
| Dining/Family Area | 3.89m x 3.78m | 12'9" x 12'4" |
| Bedroom 4/Study    | 3.1m x 2.5m   | 10'2" x 8'2"  |
| WC                 | 1.8m x 1.4m   | 5'10" x 4'7"  |

First Floor

|           | METRIC        | IMPERIAL      |
|-----------|---------------|---------------|
| Bedroom 1 | 3.57m x 3.79m | 11'8" x 12'5" |
| En-Suite  | 2.96m x 1.5m  | 9'8" x 4'11"  |
| Bedroom 2 | 3.76m x 3.1m  | 12'4" x 10'2" |
| Bedroom 3 | 3.76m x 2.6m  | 12'4" x 8'6"  |
| Bathroom  | 2.96m x 1.6m  | 9'8" x 5'2"   |