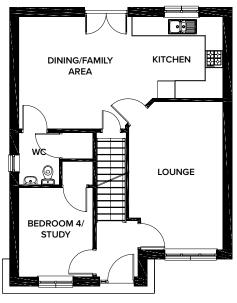

NORBURY 4 BEDROOM DETACHED (116 m<sup>2</sup> / 1254 SQ FT)

|                    | METRIC        | IMPERIAL      |
|--------------------|---------------|---------------|
| Lounge             | 5.1m x 3.26m  | 16'8" x 10'8" |
| Kitchen            | 2.8m x 3.26m  | 9'2" x 10'8"  |
| Dining/Family Area | 3.89m x 3.78m | 12'9" x 12'4" |
| Bedroom 4/Study    | 3.1m x 2.5m   | 10'2" x 8'2"  |
| WC                 | 1.8m x 1.4m   | 5'10" x 4'7"  |

First Floor

|           | METRIC        | IMPERIAL      |
|-----------|---------------|---------------|
| Bedroom 1 | 3.57m x 3.79m | 11'8" x 12'5" |
| En-Suite  | 2.96m x 1.5m  | 9'8" x 4'11"  |
| Bedroom 2 | 3.76m x 3.1m  | 12'4" x 10'2" |
| Bedroom 3 | 3.76m x 2.6m  | 12'4" x 8'6"  |
| Bathroom  | 2.96m x 1.6m  | 9'8" x 5'2"   |