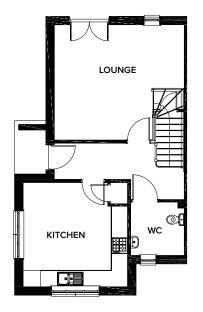

#### KENNEDY 3 BEDROOM SEMI DETACHED (93m<sup>2</sup> / 1009 SQ FT)

|                     | METRIC        | IMPERIAL      |
|---------------------|---------------|---------------|
| Lounge              | 4.1m x 3.6m   | 13'5" x 11'9" |
| Kitchen/Dining Area | 2.7m x 5.9m   | 8'10" x 19'4" |
| WC                  | 2.09m x 1.06m | 6'10" x 3'5"  |

First Floor

|           | METRIC        | IMPERIAL      |
|-----------|---------------|---------------|
| Bedroom 1 | 2.7m x 3.9m   | 8'10" x 12'9" |
| En-Suite  | 2.75m x 1.9m  | 9' x 6'2"     |
| Bedroom 2 | 2.5m x 3.05m  | 8'2" x 10'    |
| Bedroom 3 | 2.96m x 2.77m | 9'8" x 9'1"   |
| Bathroom  | 2.02m x 1.9m  | 6'7" x 6'2"   |