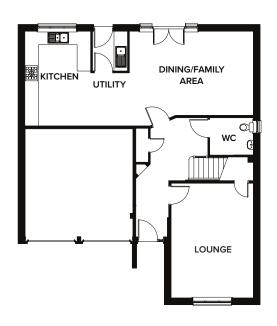

NORBURY 4 BEDROOM DETACHED (116 m<sup>2</sup> / 1254 SQ FT)

|                    | METRIC        | IMPERIAL      |
|--------------------|---------------|---------------|
| Lounge             | 5.1m x 3.26m  | 16'8" x 10'8" |
| Kitchen            | 2.8m x 3.26m  | 9'2" x 10'8"  |
| Dining/Family Area | 3.89m x 3.78m | 12'9" x 12'4" |
| Bedroom 4/Study    | 3.1m x 2.5m   | 10'2" x 8'2"  |
| WC                 | 1.8m x 1.4m   | 5'10" x 4'7"  |

First Floor

|           | METRIC        | IMPERIAL      |
|-----------|---------------|---------------|
| Bedroom 1 | 3.57m x 3.79m | 11'8" x 12'5" |
| En-Suite  | 2.96m x 1.5m  | 9'8" x 4'11"  |
| Bedroom 2 | 3.76m x 3.1m  | 12'4" x 10'2" |
| Bedroom 3 | 3.76m x 2.6m  | 12'4" x 8'6"  |
| Bathroom  | 2.96m x 1.6m  | 9'8" x 5'2"   |