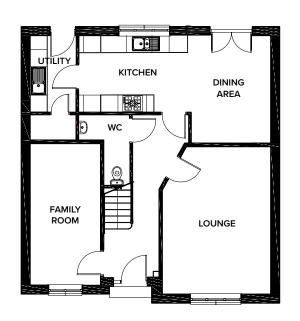

NORBURY 4 BEDROOM DETACHED (116 m<sup>2</sup> / 1254 SQ FT)

|                    | METRIC        | IMPERIAL      |
|--------------------|---------------|---------------|
| Lounge             | 5.1m x 3.26m  | 16'8" x 10'8" |
| Kitchen            | 2.8m x 3.26m  | 9'2" x 10'8"  |
| Dining/Family Area | 3.89m x 3.78m | 12'9" x 12'4" |
| Bedroom 4/Study    | 3.1m x 2.5m   | 10'2" x 8'2"  |
| WC                 | 1.8m x 1.4m   | 5'10" x 4'7"  |