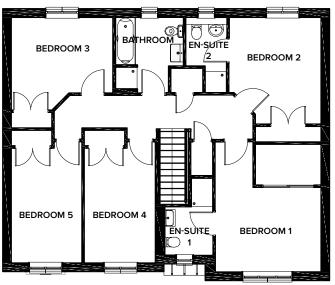

First Floor

|           | METRIC        | IMPERIAL     |
|-----------|---------------|--------------|
| Bedroom 1 | 2.8m x 3.06m  | 9'2" x 10'   |
| En-Suite  | 1.5m x 2.6m   | 4'11" x 8'6" |
| Bedroom 2 | 3.06m x 3.5m  | 10' x 11'5"  |
| Bedroom 3 | 2.8m x 3.1m   | 9'2" x 10'2" |
| Bedroom 4 | 2.83m x 3.87m | 9'3" x 12'8" |
| Bathroom  | 2.02m x 2.6m  | 6'7" x 8'6"  |