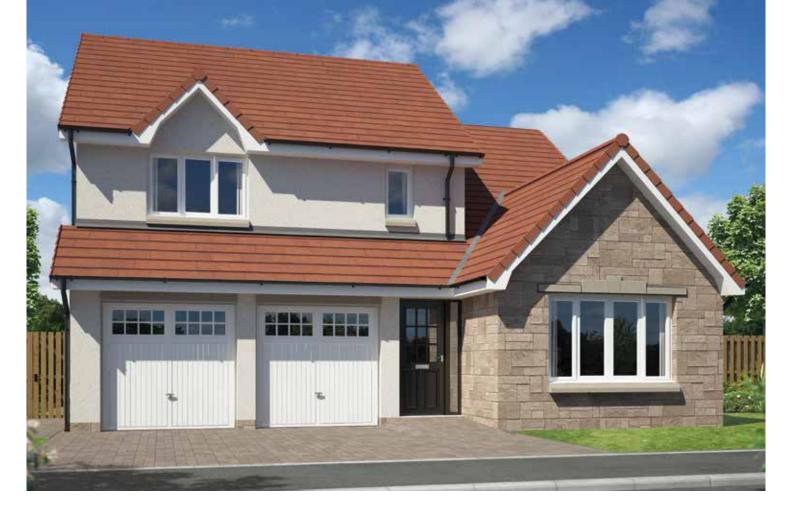

MCINTOSH 3 BEDROOM DETACHED (107m2 / 1159 SQ FT)

| Ground Floor        |              |             | First Floor |               |               |
|---------------------|--------------|-------------|-------------|---------------|---------------|
|                     | METRIC       | IMPERIAL    |             | METRIC        | IMPERIAL      |
| Lounge              | 3.45m x 6.1m | 11'3" x 20' | Bedroom 1   | 3.47m x 4.02m | 11'4" x 13'2" |
| Kitchen/Dining Area | 2.98m x 6.1m | 9'9" x 20'  | En-Suite    | 1.6m x 2.05m  | 5'2" x 6'8"   |
| WC                  | 2.2m x 1.47m | 7'2" x 4'9" | Dressing    | 1.78m x 2.05m | 5'10" x 6'8"  |
|                     |              |             | Bedroom 2   | 3m x 2.7m     | 9'10" x 8'10" |
|                     |              |             | Bedroom 3   | 3m x 2.7m     | 9'10" x 8'10" |
|                     |              |             | Bathroom    | 2.2m x 2.18m  | 7'2" × 7'1"   |
|                     |              |             |             |               |               |