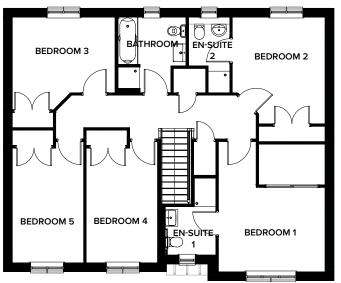

First Floor

|           | METRIC        | IMPERIAL      |
|-----------|---------------|---------------|
| Bedroom 1 | 3.57m x 3.79m | 11'8" x 12'5" |
| En-Suite  | 2.96m x 1.5m  | 9'8" x 4'11"  |
| Bedroom 2 | 3.76m x 3.1m  | 12'4" x 10'2" |
| Bedroom 3 | 3.76m x 2.6m  | 12'4" x 8'6"  |
| Bathroom  | 2.96m x 1.6m  | 9'8" x 5'2"   |