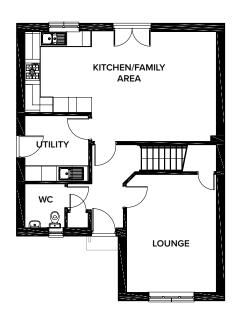

#### Ground Floor

|                     | METRIC       | IMPERIAL      |
|---------------------|--------------|---------------|
| _ounge              | 5.1m x 3.26m | 16'8" x 10'8" |
| Kitchen/Dining Area | 2.8m x 5.2m  | 9'2" x 17'    |
| Jtility Room        | 1.8m x 1.7m  | 5'10" x 5'6"  |
| NC                  | 2.02m x 1.7m | 6'7" x 5'6"   |