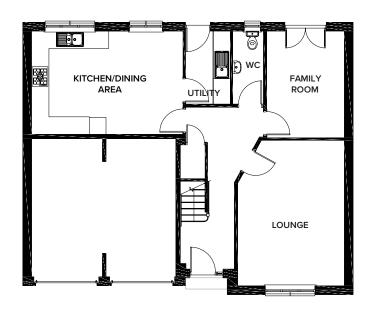

HADDON 4 BEDROOM DETACHED (134m<sup>2</sup> / 1452 SQ FT)

|                     | METRIC        | IMPERIAL      |
|---------------------|---------------|---------------|
| Lounge              | 4.72m x 3.56m | 15'5" x 11'8" |
| Kitchen/Family Area | 4.39m x 7.5m  | 14'4" x 24'7" |
| Utility             | 2.6m x 2.5m   | 8'6" x 8'2"   |
| WC                  | 1.79m x 1.6m  | 5'10" x 5'2"  |