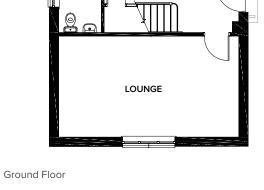

#### DENHOLM 3 BEDROOM END TERRACE (99m<sup>2</sup> / 1068 SQ FT)

| Ground | Floor |
|--------|-------|

|         | METRIC        | IMPERIAL      |
|---------|---------------|---------------|
| Lounge  | 4.3m x 4.9m   | 14'1" x 16'   |
| Kitchen | 3.9m x 3.9m   | 12'9" x 12'9" |
| WC      | 2.02m x 2.04m | 6'7" x 6'8"   |
|         |               |               |

First Floor

|    |         | METRIC        | IMPERIAL      |
|----|---------|---------------|---------------|
| Ве | droom 1 | 3.9m x 3.9m   | 12'9" x 12'9" |
| En | -Suite  | 1.4m x 2.04m  | 4'7" x 6'8"   |
| Ве | droom 2 | 3.96m x 2.49m | 12'11" x 8'2" |
| Be | droom 3 | 2.3m x 2.3m   | 7'6" x 7'6"   |
| Ba | throom  | 1.99m x 2.18m | 6'6" x 7'1"   |