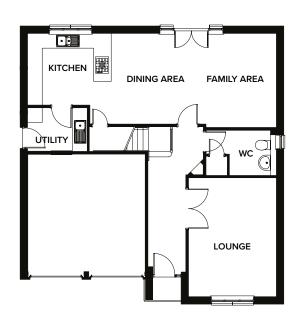

NORBURY 4 BEDROOM DETACHED (116 m<sup>2</sup> / 1254 SQ FT)

|                    | METRIC        | IMPERIAL      |
|--------------------|---------------|---------------|
| Lounge             | 5.1m x 3.26m  | 16'8" x 10'8" |
| Kitchen            | 2.8m x 3.26m  | 9'2" x 10'8"  |
| Dining/Family Area | 3.89m x 3.78m | 12'9" x 12'4" |
| Bedroom 4/Study    | 3.1m x 2.5m   | 10'2" x 8'2"  |
| WC                 | 1.8m x 1.4m   | 5'10" x 4'7"  |

First Floor

|           | METRIC        | IMPERIAL      |
|-----------|---------------|---------------|
| Bedroom 1 | 3.57m x 3.79m | 11'8" x 12'5" |
| En-Suite  | 2.96m x 1.5m  | 9'8" x 4'11"  |
| Bedroom 2 | 3.76m x 3.1m  | 12'4" x 10'2" |
| Bedroom 3 | 3.76m x 2.6m  | 12'4" x 8'6"  |
| Bathroom  | 2.96m x 1.6m  | 9'8" x 5'2"   |