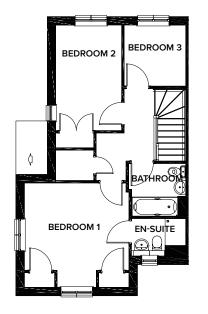

HADDON 4 BEDROOM DETACHED (134m<sup>2</sup> / 1452 SQ FT)

|                     | METRIC        | IMPERIAL      |
|---------------------|---------------|---------------|
| Lounge              | 4.72m x 3.56m | 15'5" x 11'8" |
| Kitchen/Family Area | 4.39m x 7.5m  | 14'4" x 24'7" |
| Utility             | 2.6m x 2.5m   | 8'6" x 8'2"   |
| WC                  | 1.79m x 1.6m  | 5'10" x 5'2"  |

First Floor

|           | METRIC        | IMPERIAL     |
|-----------|---------------|--------------|
| Bedroom 1 | 2.8m x 3.06m  | 9'2" x 10'   |
| En-Suite  | 1.5m x 2.6m   | 4'11" x 8'6" |
| Bedroom 2 | 3.06m x 3.5m  | 10' x 11'5"  |
| Bedroom 3 | 2.8m x 3.1m   | 9'2" x 10'2" |
| Bedroom 4 | 2.83m x 3.87m | 9'3" x 12'8" |
| Bathroom  | 2.02m x 2.6m  | 6'7" x 8'6"  |