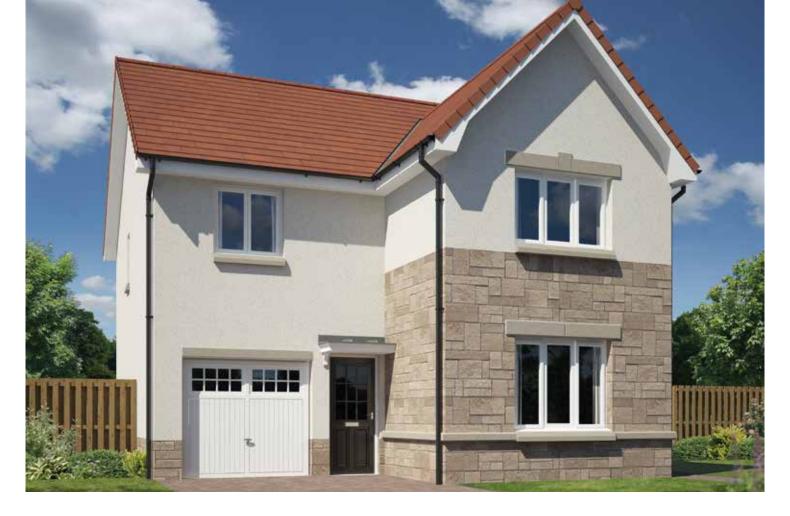

MCINTOSH 3 BEDROOM DETACHED (107m2 / 1159 SQ FT)

| Ground Floor        |              |             | First Floor |               |               |
|---------------------|--------------|-------------|-------------|---------------|---------------|
|                     | METRIC       | IMPERIAL    |             | METRIC        | IMPERIAL      |
| Lounge              | 3.45m x 6.1m | 11'3" x 20' | Bedroom 1   | 3.47m x 4.02m | 11'4" x 13'2" |
| Kitchen/Dining Area | 2.98m x 6.1m | 9'9" x 20'  | En-Suite    | 1.6m x 2.05m  | 5'2" x 6'8"   |
| WC                  | 2.2m x 1.47m | 7'2" x 4'9" | Dressing    | 1.78m x 2.05m | 5'10" x 6'8"  |
|                     |              |             | Bedroom 2   | 3m x 2.7m     | 9'10" x 8'10" |
|                     |              |             | Bedroom 3   | 3m x 2.7m     | 9'10" x 8'10" |
|                     |              |             | Bathroom    | 2.2m x 2.18m  | 7'2" × 7'1"   |
|                     |              |             |             |               |               |