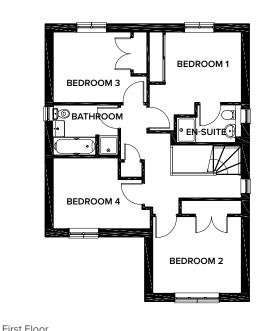

#### CHICHESTER 3 BEDROOM DETACHED BUNGALOW (122m2 / 1320 SQ FT)

#### Ground Floor

|                     | METRIC        | IMPERIAL      |
|---------------------|---------------|---------------|
| Lounge              | 7.1m x 3.99m  | 23'3" x 13'1" |
| Kitchen/Family Area | 5.27m x 5.68m | 17'3" x 18'7" |
| Utility Room        | 1.9m x 2.69m  | 6'2" x 8'9"   |
| Bathroom            | 2.3m x 2.02m  | 7'6" x 6'7"   |