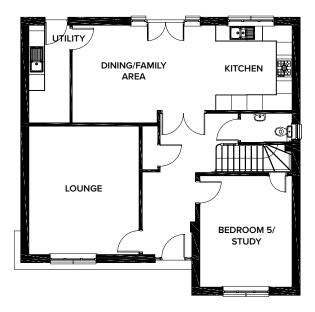

NORBURY 4 BEDROOM DETACHED (116 m<sup>2</sup> / 1254 SQ FT)

|                    | METRIC        | IMPERIAL      |
|--------------------|---------------|---------------|
| Lounge             | 5.1m x 3.26m  | 16'8" x 10'8" |
| Kitchen            | 2.8m x 3.26m  | 9'2" x 10'8"  |
| Dining/Family Area | 3.89m x 3.78m | 12'9" x 12'4" |
| Bedroom 4/Study    | 3.1m x 2.5m   | 10'2" x 8'2"  |
| WC                 | 1.8m x 1.4m   | 5'10" x 4'7"  |