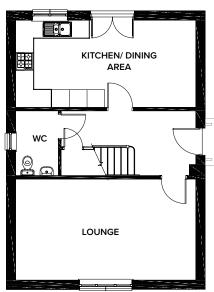

#### KENNEDY 3 BEDROOM SEMI DETACHED (93m<sup>2</sup> / 1009 SQ FT)

|                     | METRIC        | IMPERIAL      |
|---------------------|---------------|---------------|
| Lounge              | 4.1m x 3.6m   | 13'5" x 11'9" |
| Kitchen/Dining Area | 2.7m x 5.9m   | 8'10" x 19'4" |
| WC                  | 2.09m x 1.06m | 6'10" x 3'5"  |

First Floor

|           | METRIC        | IMPERIAL      |
|-----------|---------------|---------------|
| Bedroom 1 | 2.7m x 3.9m   | 8'10" x 12'9" |
| En-Suite  | 2.75m x 1.9m  | 9' x 6'2"     |
| Bedroom 2 | 2.5m x 3.05m  | 8'2" x 10'    |
| Bedroom 3 | 2.96m x 2.77m | 9'8" x 9'1"   |
| Bathroom  | 2.02m x 1.9m  | 6'7" x 6'2"   |