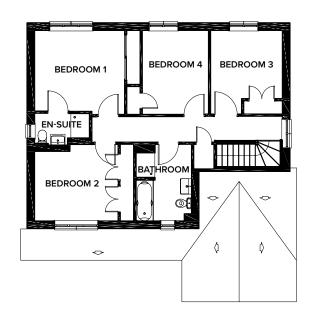

NORBURY 4 BEDROOM DETACHED (116 m<sup>2</sup> / 1254 SQ FT)

|                    | METRIC        | IMPERIAL      |
|--------------------|---------------|---------------|
| Lounge             | 5.1m x 3.26m  | 16'8" x 10'8" |
| Kitchen            | 2.8m x 3.26m  | 9'2" x 10'8"  |
| Dining/Family Area | 3.89m x 3.78m | 12'9" x 12'4" |
| Bedroom 4/Study    | 3.1m x 2.5m   | 10'2" x 8'2"  |
| WC                 | 1.8m x 1.4m   | 5'10" x 4'7"  |

First Floor

|           | METRIC        | IMPERIAL      |
|-----------|---------------|---------------|
| Bedroom 1 | 3.57m x 3.79m | 11'8" x 12'5" |
| En-Suite  | 2.96m x 1.5m  | 9'8" x 4'11"  |
| Bedroom 2 | 3.76m x 3.1m  | 12'4" x 10'2" |
| Bedroom 3 | 3.76m x 2.6m  | 12'4" x 8'6"  |
| Bathroom  | 2.96m x 1.6m  | 9'8" x 5'2"   |