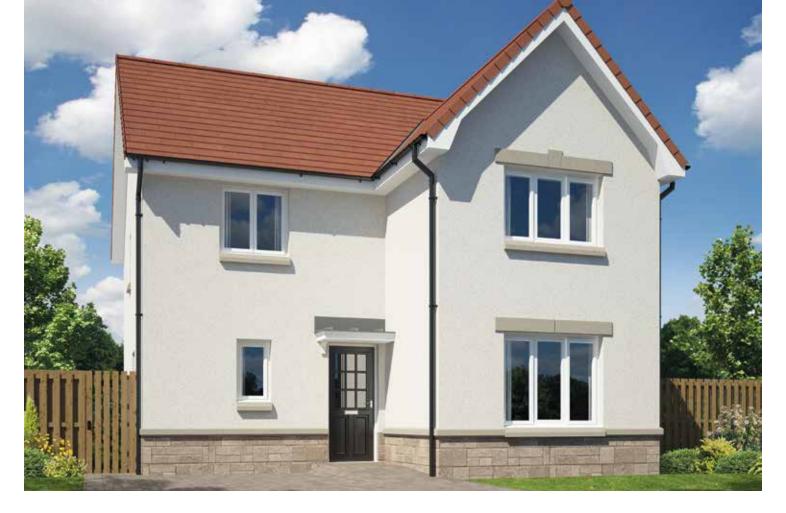

#### BELMONT 3 BEDROOM DETACHED (102m2 / 1106 SQ FT)

#### Ground Floor

|                     | METRIC       | IMPERIAL      |
|---------------------|--------------|---------------|
| _ounge              | 5.1m x 3.26m | 16'8" x 10'8" |
| Kitchen/Dining Area | 2.8m x 5.2m  | 9'2" x 17'    |
| Jtility Room        | 1.8m x 1.7m  | 5'10" x 5'6"  |
| NC                  | 2.02m x 1.7m | 6'7" x 5'6"   |

#### First Floor

|           | METRIC        | IMPERIAL      |
|-----------|---------------|---------------|
| Bedroom 1 | 3.57m x 3.79m | 11'8" x 12'5" |
| En-Suite  | 2.96m x 1.5m  | 9'8" x 4'11"  |
| Bedroom 2 | 3.76m x 3.1m  | 12'4" x 10'2" |
| Bedroom 3 | 3.76m x 2.6m  | 12'4" x 8'6"  |
| Bathroom  | 2.96m x 1.6m  | 9'8" x 5'2"   |