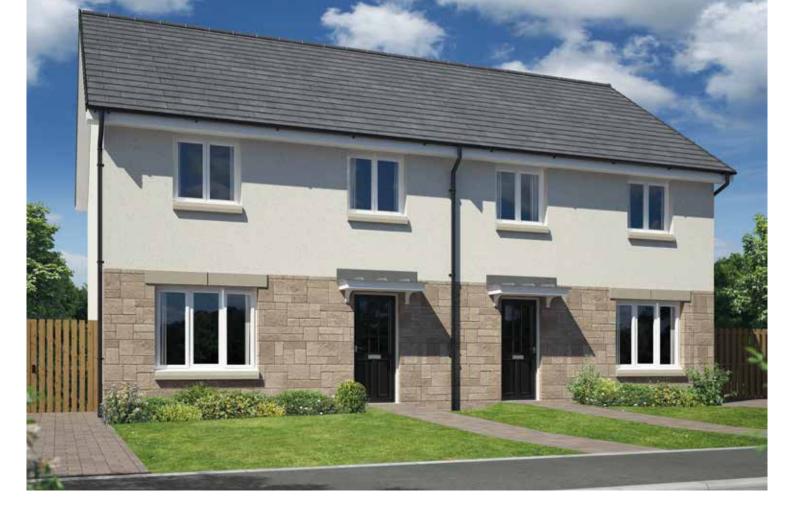

#### KENNEDY 3 BEDROOM SEMI DETACHED (93m<sup>2</sup> / 1009 SQ FT)

|                     | METRIC        | IMPERIAL      |
|---------------------|---------------|---------------|
| Lounge              | 4.1m x 3.6m   | 13'5" x 11'9" |
| Kitchen/Dining Area | 2.7m x 5.9m   | 8'10" x 19'4" |
| WC                  | 2.09m x 1.06m | 6'10" x 3'5"  |

First Floor

|           | METRIC        | IMPERIAL      |
|-----------|---------------|---------------|
| Bedroom 1 | 2.7m x 3.9m   | 8'10" x 12'9" |
| En-Suite  | 2.75m x 1.9m  | 9' x 6'2"     |
| Bedroom 2 | 2.5m x 3.05m  | 8'2" x 10'    |
| Bedroom 3 | 2.96m x 2.77m | 9'8" x 9'1"   |
| Bathroom  | 2.02m x 1.9m  | 6'7" x 6'2"   |