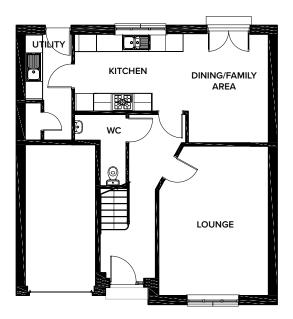

NORBURY 4 BEDROOM DETACHED (116 m<sup>2</sup> / 1254 SQ FT)

|                    | METRIC        | IMPERIAL      |
|--------------------|---------------|---------------|
| Lounge             | 5.1m x 3.26m  | 16'8" x 10'8" |
| Kitchen            | 2.8m x 3.26m  | 9'2" x 10'8"  |
| Dining/Family Area | 3.89m x 3.78m | 12'9" x 12'4" |
| Bedroom 4/Study    | 3.1m x 2.5m   | 10'2" x 8'2"  |
| WC                 | 1.8m x 1.4m   | 5'10" x 4'7"  |