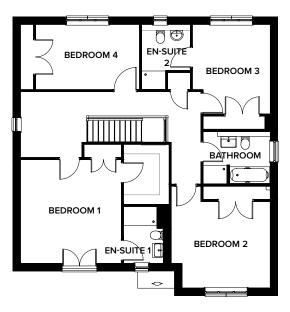

NORBURY 4 BEDROOM DETACHED (116 m<sup>2</sup> / 1254 SQ FT)

|                    | METRIC        | IMPERIAL      |
|--------------------|---------------|---------------|
| Lounge             | 5.1m x 3.26m  | 16'8" x 10'8" |
| Kitchen            | 2.8m x 3.26m  | 9'2" x 10'8"  |
| Dining/Family Area | 3.89m x 3.78m | 12'9" x 12'4" |
| Bedroom 4/Study    | 3.1m x 2.5m   | 10'2" x 8'2"  |
| WC                 | 1.8m x 1.4m   | 5'10" x 4'7"  |

First Floor

|           | METRIC        | IMPERIAL      |
|-----------|---------------|---------------|
| Bedroom 1 | 3.57m x 3.79m | 11'8" x 12'5" |
| En-Suite  | 2.96m x 1.5m  | 9'8" x 4'11"  |
| Bedroom 2 | 3.76m x 3.1m  | 12'4" x 10'2" |
| Bedroom 3 | 3.76m x 2.6m  | 12'4" x 8'6"  |
| Bathroom  | 2.96m x 1.6m  | 9'8" x 5'2"   |