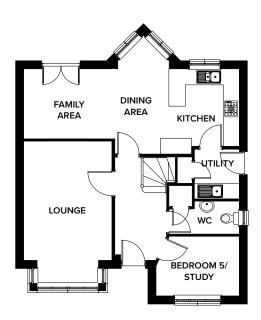

NORBURY 4 BEDROOM DETACHED (116 m<sup>2</sup> / 1254 SQ FT)

|                    | METRIC        | IMPERIAL      |
|--------------------|---------------|---------------|
| Lounge             | 5.1m x 3.26m  | 16'8" x 10'8" |
| Kitchen            | 2.8m x 3.26m  | 9'2" x 10'8"  |
| Dining/Family Area | 3.89m x 3.78m | 12'9" x 12'4" |
| Bedroom 4/Study    | 3.1m x 2.5m   | 10'2" x 8'2"  |
| WC                 | 1.8m x 1.4m   | 5'10" x 4'7"  |