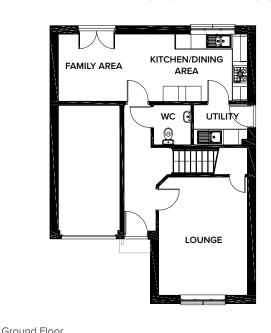

#### CHICHESTER 3 BEDROOM DETACHED BUNGALOW (122m2 / 1320 SQ FT)

#### Ground Floor

|                     | METRIC        | IMPERIAL      |
|---------------------|---------------|---------------|
| Lounge              | 7.1m x 3.99m  | 23'3" x 13'1" |
| Kitchen/Family Area | 5.27m x 5.68m | 17'3" x 18'7" |
| Utility Room        | 1.9m x 2.69m  | 6'2" x 8'9"   |
| Bathroom            | 2.3m x 2.02m  | 7'6" x 6'7"   |