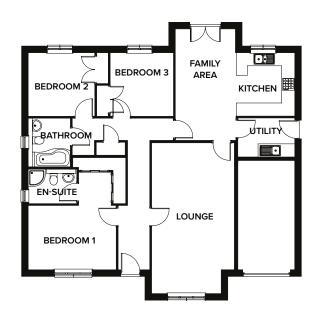

#### BELMONT 3 BEDROOM DETACHED (102m2 / 1106 SQ FT)

#### Ground Floor

|                     | METRIC       | IMPERIAL      |
|---------------------|--------------|---------------|
| _ounge              | 5.1m x 3.26m | 16'8" x 10'8" |
| Kitchen/Dining Area | 2.8m x 5.2m  | 9'2" x 17'    |
| Jtility Room        | 1.8m x 1.7m  | 5'10" x 5'6"  |
| NC                  | 2.02m x 1.7m | 6'7" x 5'6"   |

#### First Floor

|           | METRIC        | IMPERIAL      |
|-----------|---------------|---------------|
| Bedroom 1 | 3.57m x 3.79m | 11'8" x 12'5" |
| En-Suite  | 2.96m x 1.5m  | 9'8" x 4'11"  |
| Bedroom 2 | 3.76m x 3.1m  | 12'4" x 10'2" |
| Bedroom 3 | 3.76m x 2.6m  | 12'4" x 8'6"  |
| Bathroom  | 2.96m x 1.6m  | 9'8" x 5'2"   |