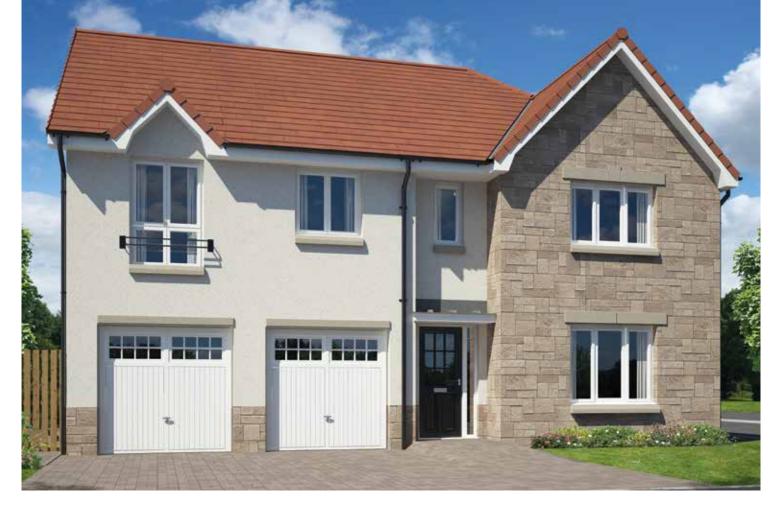

#### BRAMPTON 5 BEDROOM DETACHED (136m<sup>2</sup> / 1467 SQ FT)

| Ground | Floor |
|--------|-------|

|                     | METRIC       | IMPERIAL      |           | METRIC       | IMPERIAL      |
|---------------------|--------------|---------------|-----------|--------------|---------------|
| Lounge              | 4.6m x 3.4m  | 15'1" x 11'1" | Bedroom 1 | 4.2m x 3.2m  | 13'9" x 10'5" |
| Kitchen/Dining Area | 3.02m x 4.8m | 9'10" x 15'8" | En-Suite  | 3.04m x 1.6m | 9'11" x 5'2"  |
| Family Area         | 2.7m x 3.46m | 8'10" x 11'4" | Bedroom 2 | 3.4m x 2.7m  | 11'1" x 8'10" |
| Bedroom 5/Study     | 2.3m x 3.2m  | 7'6" x 10'5"  | Bedroom 3 | 3.9m x 3.36m | 12'9" x 11'   |
| Utility Room        | 1.9m x 1.7m  | 6'2" x 5'6"   | Bedroom 4 | 2.3m x 2.9m  | 7'6" x 9'6"   |
| WC                  | 1.3m x 2.7m  | 4'3" x 8'10"  | Bathroom  | 2.3m x 2.59m | 7'6" x 8'5"   |