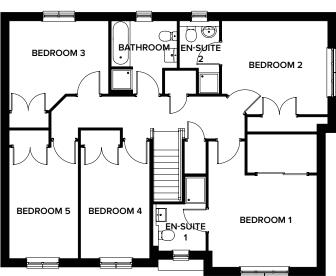

#### BRAMPTON 5 BEDROOM DETACHED (136m<sup>2</sup> / 1467 SQ FT)

| Ground | Floor |
|--------|-------|

|                     | METRIC       | IMPERIAL      |           | METRIC       | IMPERIAL      |
|---------------------|--------------|---------------|-----------|--------------|---------------|
| Lounge              | 4.6m x 3.4m  | 15'1" x 11'1" | Bedroom 1 | 4.2m x 3.2m  | 13'9" x 10'5" |
| Kitchen/Dining Area | 3.02m x 4.8m | 9'10" x 15'8" | En-Suite  | 3.04m x 1.6m | 9'11" x 5'2"  |
| Family Area         | 2.7m x 3.46m | 8'10" x 11'4" | Bedroom 2 | 3.4m x 2.7m  | 11'1" x 8'10" |
| Bedroom 5/Study     | 2.3m x 3.2m  | 7'6" x 10'5"  | Bedroom 3 | 3.9m x 3.36m | 12'9" x 11'   |
| Utility Room        | 1.9m x 1.7m  | 6'2" x 5'6"   | Bedroom 4 | 2.3m x 2.9m  | 7'6" x 9'6"   |
| WC                  | 1.3m x 2.7m  | 4'3" x 8'10"  | Bathroom  | 2.3m x 2.59m | 7'6" x 8'5"   |