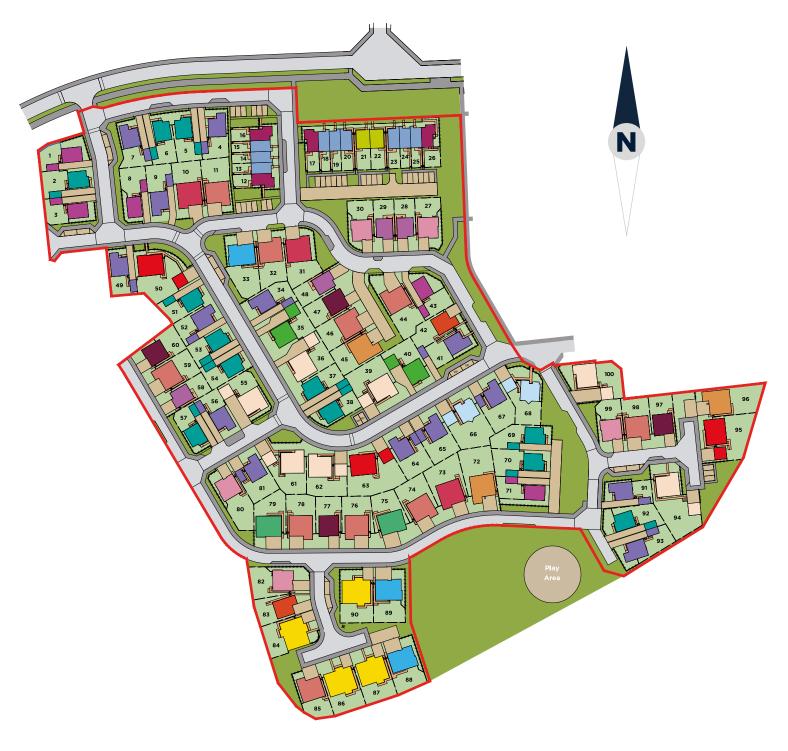

#### TRANENT

- ALBURY 13-14-15-18-19-20-23-24-25
- KENNEDY 21•22
- DENHOLM 12•16•17•26
- BELMONT 28•29•48•58
- MCINTOSH 1•3•8•43•71
- NORBURY 2.5.6.37.38.51.53.54.57.69.70.92
- KIDSTON 42.83
- CHICHESTER 84•86•87•90
- HADDON 4•7•9•34•41•49•52•56•64•65•67•81•91•93
- BRAMPTON 66.68

- CANTERBURY 47.60.77.97
- CANTERBURY CORNER 27-30-80-82-99
- GLADSTONE 11-32-44-46-59-74-76-78-85-98
- DENNINGTON 35•40
- THORNBRIDGE 36-39-55-61-62-94-100
- ROXBURGH 75•79
- ROXBURGH CORNER 33.88.89
- OAKLEIGH 45•72•96
- GLENBROOK 10•31•73
- LONGSTONE 50-63-95