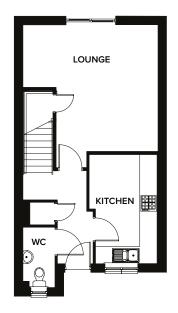

# ALBURY 3 BEDROOM TERRACE (84m<sup>2</sup> / 914 SQ FT)

 $^{\ast}\text{Upper hall}$  and bathroom windows included in end terrace only.

| Ground | Floor |
|--------|-------|

|         | METRIC       | IMPERIAL      |           | METRIC       | IMPERIAL     |
|---------|--------------|---------------|-----------|--------------|--------------|
| Lounge  | 4.6m x 4.9m  | 15'1" x 16'   | Bedroom 1 | 4.06m x 2.6m | 13'3" x 8'6" |
| Kitchen | 3.96m x 2.5m | 12'11" x 8'2" | En-Suite  | 1.4m x 2.05m | 4'7" x 6'8"  |
| WC      | 2.2m x 1.17m | 7'2" x 3'10"  | Bedroom 2 | 3.2m x 2.49m | 10'5" x 8'2" |
|         |              |               | Bedroom 3 | 2.3m x 2.3m  | 7'6" x 7'6"  |
|         |              |               | Bathroom  | 1.99m x 2.2m | 6'6" x 7'2"  |