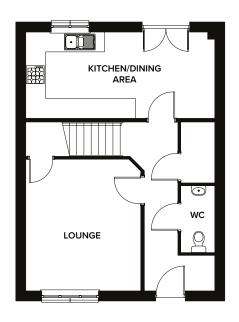

#### KENNEDY 3 BEDROOM SEMI DETACHED (93m<sup>2</sup> / 1009 SQ FT)

|                     | METRIC        | IMPERIAL      |
|---------------------|---------------|---------------|
| Lounge              | 4.1m x 3.6m   | 13'5" x 11'9" |
| Kitchen/Dining Area | 2.7m x 5.9m   | 8'10" x 19'4" |
| WC                  | 2.09m x 1.06m | 6'10" x 3'5"  |

First Floor

|           | METRIC        | IMPERIAL      |
|-----------|---------------|---------------|
| Bedroom 1 | 2.7m x 3.9m   | 8'10" x 12'9" |
| En-Suite  | 2.75m x 1.9m  | 9' x 6'2"     |
| Bedroom 2 | 2.5m x 3.05m  | 8'2" x 10'    |
| Bedroom 3 | 2.96m x 2.77m | 9'8" x 9'1"   |
| Bathroom  | 2.02m x 1.9m  | 6'7" x 6'2"   |