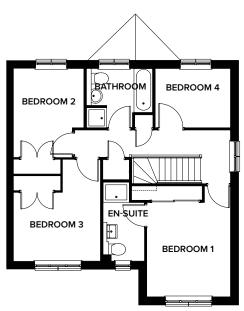

NORBURY 4 BEDROOM DETACHED (116 m<sup>2</sup> / 1254 SQ FT)

|                    | METRIC        | IMPERIAL      |
|--------------------|---------------|---------------|
| Lounge             | 5.1m x 3.26m  | 16'8" x 10'8" |
| Kitchen            | 2.8m x 3.26m  | 9'2" x 10'8"  |
| Dining/Family Area | 3.89m x 3.78m | 12'9" x 12'4" |
| Bedroom 4/Study    | 3.1m x 2.5m   | 10'2" x 8'2"  |
| WC                 | 1.8m x 1.4m   | 5'10" x 4'7"  |