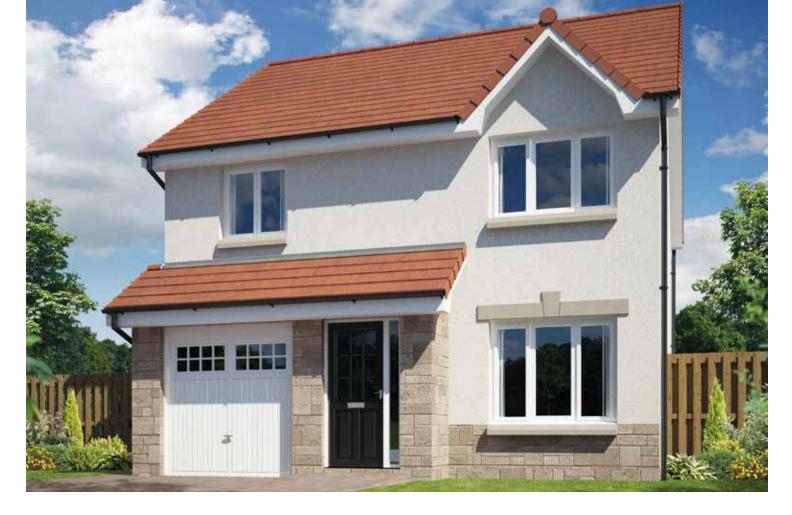

HADDON 4 BEDROOM DETACHED (134m<sup>2</sup> / 1452 SQ FT)

|                     | METRIC        | IMPERIAL      |
|---------------------|---------------|---------------|
| Lounge              | 4.72m x 3.56m | 15'5" x 11'8" |
| Kitchen/Family Area | 4.39m x 7.5m  | 14'4" x 24'7" |
| Utility             | 2.6m x 2.5m   | 8'6" x 8'2"   |
| WC                  | 1.79m x 1.6m  | 5'10" x 5'2"  |