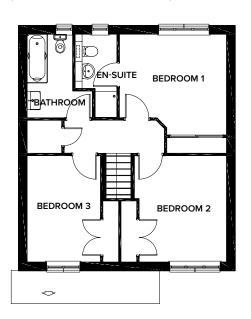

HADDON 4 BEDROOM DETACHED (134m<sup>2</sup> / 1452 SQ FT)

|                     | METRIC        | IMPERIAL      |
|---------------------|---------------|---------------|
| Lounge              | 4.72m x 3.56m | 15'5" x 11'8" |
| Kitchen/Family Area | 4.39m x 7.5m  | 14'4" x 24'7" |
| Utility             | 2.6m x 2.5m   | 8'6" x 8'2"   |
| WC                  | 1.79m x 1.6m  | 5'10" x 5'2"  |

First Floor

|           | METRIC        | IMPERIAL     |
|-----------|---------------|--------------|
| Bedroom 1 | 2.8m x 3.06m  | 9'2" x 10'   |
| En-Suite  | 1.5m x 2.6m   | 4'11" x 8'6" |
| Bedroom 2 | 3.06m x 3.5m  | 10' x 11'5"  |
| Bedroom 3 | 2.8m x 3.1m   | 9'2" x 10'2" |
| Bedroom 4 | 2.83m x 3.87m | 9'3" x 12'8" |
| Bathroom  | 2.02m x 2.6m  | 6'7" x 8'6"  |