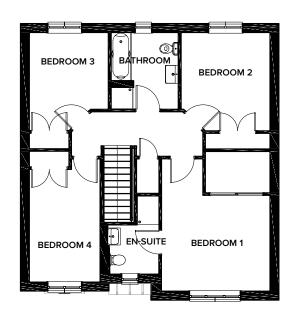

NORBURY 4 BEDROOM DETACHED (116 m<sup>2</sup> / 1254 SQ FT)

|                    | METRIC        | IMPERIAL      |
|--------------------|---------------|---------------|
| Lounge             | 5.1m x 3.26m  | 16'8" x 10'8" |
| Kitchen            | 2.8m x 3.26m  | 9'2" x 10'8"  |
| Dining/Family Area | 3.89m x 3.78m | 12'9" x 12'4" |
| Bedroom 4/Study    | 3.1m x 2.5m   | 10'2" x 8'2"  |
| WC                 | 1.8m x 1.4m   | 5'10" x 4'7"  |

First Floor

|           | METRIC        | IMPERIAL      |
|-----------|---------------|---------------|
| Bedroom 1 | 3.57m x 3.79m | 11'8" x 12'5" |
| En-Suite  | 2.96m x 1.5m  | 9'8" x 4'11"  |
| Bedroom 2 | 3.76m x 3.1m  | 12'4" x 10'2" |
| Bedroom 3 | 3.76m x 2.6m  | 12'4" x 8'6"  |
| Bathroom  | 2.96m x 1.6m  | 9'8" x 5'2"   |