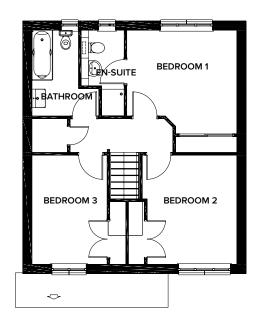

NORBURY 4 BEDROOM DETACHED (116 m<sup>2</sup> / 1254 SQ FT)

|                    | METRIC        | IMPERIAL      |
|--------------------|---------------|---------------|
| Lounge             | 5.1m x 3.26m  | 16'8" x 10'8" |
| Kitchen            | 2.8m x 3.26m  | 9'2" x 10'8"  |
| Dining/Family Area | 3.89m x 3.78m | 12'9" x 12'4" |
| Bedroom 4/Study    | 3.1m x 2.5m   | 10'2" x 8'2"  |
| WC                 | 1.8m x 1.4m   | 5'10" x 4'7"  |

First Floor

|           | METRIC        | IMPERIAL      |
|-----------|---------------|---------------|
| Bedroom 1 | 3.57m x 3.79m | 11'8" x 12'5" |
| En-Suite  | 2.96m x 1.5m  | 9'8" x 4'11"  |
| Bedroom 2 | 3.76m x 3.1m  | 12'4" x 10'2" |
| Bedroom 3 | 3.76m x 2.6m  | 12'4" x 8'6"  |
| Bathroom  | 2.96m x 1.6m  | 9'8" x 5'2"   |