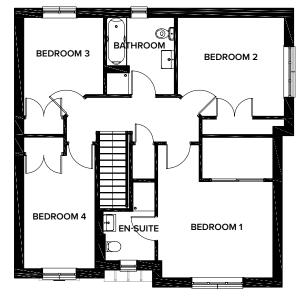

NORBURY 4 BEDROOM DETACHED (116 m<sup>2</sup> / 1254 SQ FT)

|                    | METRIC        | IMPERIAL      |
|--------------------|---------------|---------------|
| Lounge             | 5.1m x 3.26m  | 16'8" x 10'8" |
| Kitchen            | 2.8m x 3.26m  | 9'2" x 10'8"  |
| Dining/Family Area | 3.89m x 3.78m | 12'9" x 12'4" |
| Bedroom 4/Study    | 3.1m x 2.5m   | 10'2" x 8'2"  |
| WC                 | 1.8m x 1.4m   | 5'10" x 4'7"  |

First Floor

|           | METRIC        | IMPERIAL      |
|-----------|---------------|---------------|
| Bedroom 1 | 3.57m x 3.79m | 11'8" x 12'5" |
| En-Suite  | 2.96m x 1.5m  | 9'8" x 4'11"  |
| Bedroom 2 | 3.76m x 3.1m  | 12'4" x 10'2" |
| Bedroom 3 | 3.76m x 2.6m  | 12'4" x 8'6"  |
| Bathroom  | 2.96m x 1.6m  | 9'8" x 5'2"   |