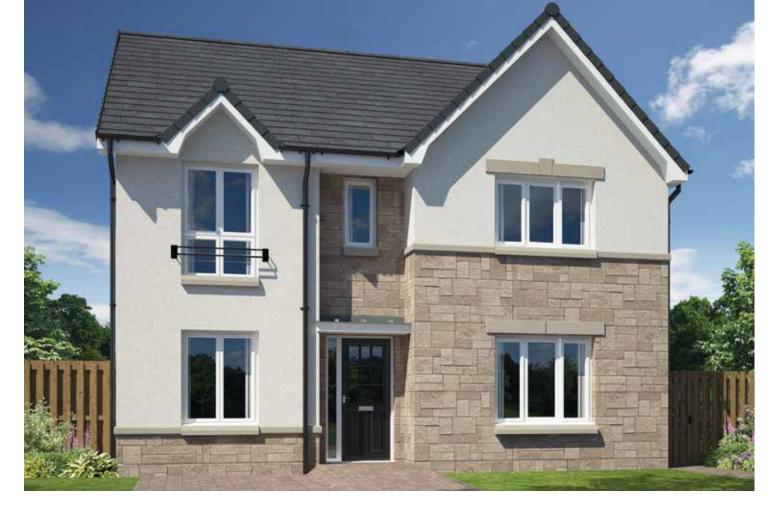

d | Floor |
|--------|-------|

|                    | METRIC       | IMPERIAL      |
|--------------------|--------------|---------------|
| Lounge             | 4.8m x 3.6m  | 15'8" x 11'9" |
| Kitchen            | 2.7m x 3.56m | 8'10" x 11'8" |
| Dining/Family Area | 3.8m x 4.98m | 12'5" x 16'4" |
| Utility Room       | 3.8m x 1.6m  | 12'5" x 5'2"  |
| WC                 | 1.7m x 2.02m | 5'6" x 6'7"   |

#### First Floor

|           | METRIC        | IMPERIAL      |
|-----------|---------------|---------------|
| Bedroom 1 | 3.3m x 3.7m   | 10'9" x 12'1" |
| En-Suite  | 1.5m x 2.27m  | 4'11" x 7'5"  |
| Bedroom 2 | 3.18m x 3.46m | 10'5" x 11'4" |
| Bedroom 3 | 3.48m x 2.99m | 11'5" x 9'9"  |
| Bedroom 4 | 3.48m x 2.7m  | 11'5" x 8'10" |
| Bathroom  | 3.18m x 2.3m  | 10'5" x 7'6"  |





#### DENNINGTON 4 BEDROOM DETACHED (150 m<sup>2</sup> / 1618 SQ FT)



2.7m x 1.6m

2.5m x 1.8m



3.9m x 2.5m

2.7m x 2.4m

12'9" x 8'2"

8'10"x 7'10"

|             | METRIC      | IMPERIAL      |           | METRIC        | IMPERIAL      |
|-------------|-------------|---------------|-----------|---------------|---------------|
| Lounge      | 5.2m x 3.8m | 17' x 12'5"   | Bedroom 1 | 3.4m x 3.8m   | 11'1" x 12'5" |
| Kitchen     | 2.7m x 3.9m | 8'10" x 12'9" | En-Suite  | 2.75m x 1.99m | 9' x 6'6"     |
| Dining Area | 3.8m x 2.8m | 12'5" x 9'2"  | Bedroom 2 | 3.48m x 3.15m | 11'5" x 10'4" |
| Family Room | 5m x 2.5m   | 16'4" x 8'2"  | Bedroom 3 | 3.48m x 2.8m  | 11'5" x 9'2"  |

8'10" x 5'2"

8'2" x 5'10"

Please note: Any images, site plans or floor plans are for illustrative purp