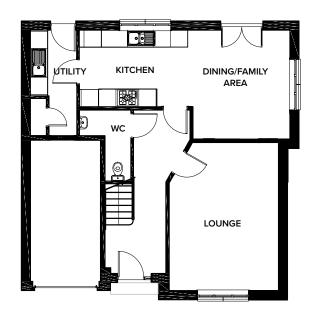

NORBURY 4 BEDROOM DETACHED (116 m<sup>2</sup> / 1254 SQ FT)

|                    | METRIC        | IMPERIAL      |
|--------------------|---------------|---------------|
| Lounge             | 5.1m x 3.26m  | 16'8" x 10'8" |
| Kitchen            | 2.8m x 3.26m  | 9'2" x 10'8"  |
| Dining/Family Area | 3.89m x 3.78m | 12'9" x 12'4" |
| Bedroom 4/Study    | 3.1m x 2.5m   | 10'2" x 8'2"  |
| WC                 | 1.8m x 1.4m   | 5'10" x 4'7"  |