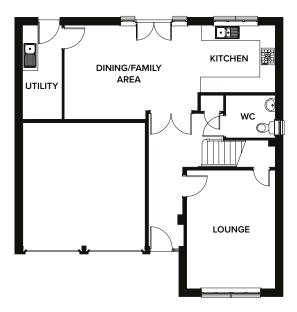

NORBURY 4 BEDROOM DETACHED (116 m<sup>2</sup> / 1254 SQ FT)

|                    | METRIC        | IMPERIAL      |
|--------------------|---------------|---------------|
| Lounge             | 5.1m x 3.26m  | 16'8" x 10'8" |
| Kitchen            | 2.8m x 3.26m  | 9'2" x 10'8"  |
| Dining/Family Area | 3.89m x 3.78m | 12'9" x 12'4" |
| Bedroom 4/Study    | 3.1m x 2.5m   | 10'2" x 8'2"  |
| WC                 | 1.8m x 1.4m   | 5'10" x 4'7"  |