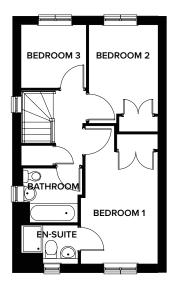

# ALBURY 3 BEDROOM TERRACE (84m<sup>2</sup> / 914 SQ FT)

 $^{\ast}\text{Upper hall}$  and bathroom windows included in end terrace only.

| Ground | Floor |
|--------|-------|

|         | METRIC       | IMPERIAL      |           | METRIC       | IMPERIAL     |
|---------|--------------|---------------|-----------|--------------|--------------|
| Lounge  | 4.6m x 4.9m  | 15'1" x 16'   | Bedroom 1 | 4.06m x 2.6m | 13'3" x 8'6" |
| Kitchen | 3.96m x 2.5m | 12'11" x 8'2" | En-Suite  | 1.4m x 2.05m | 4'7" x 6'8"  |
| WC      | 2.2m x 1.17m | 7'2" x 3'10"  | Bedroom 2 | 3.2m x 2.49m | 10'5" x 8'2" |
|         |              |               | Bedroom 3 | 2.3m x 2.3m  | 7'6" x 7'6"  |
|         |              |               | Bathroom  | 1.99m x 2.2m | 6'6" x 7'2"  |