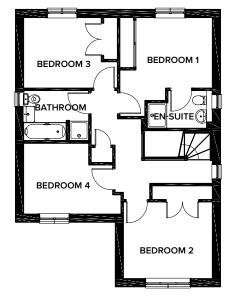

#### First Floor

|           | METRIC        | IMPERIAL      |
|-----------|---------------|---------------|
| Bedroom 1 | 3.57m x 3.79m | 11'8" x 12'5" |
| En-Suite  | 2.96m x 1.5m  | 9'8" x 4'11"  |
| Bedroom 2 | 3.76m x 3.1m  | 12'4" x 10'2" |
| Bedroom 3 | 3.76m x 2.6m  | 12'4" x 8'6"  |
| Bathroom  | 2.96m x 1.6m  | 9'8" x 5'2"   |