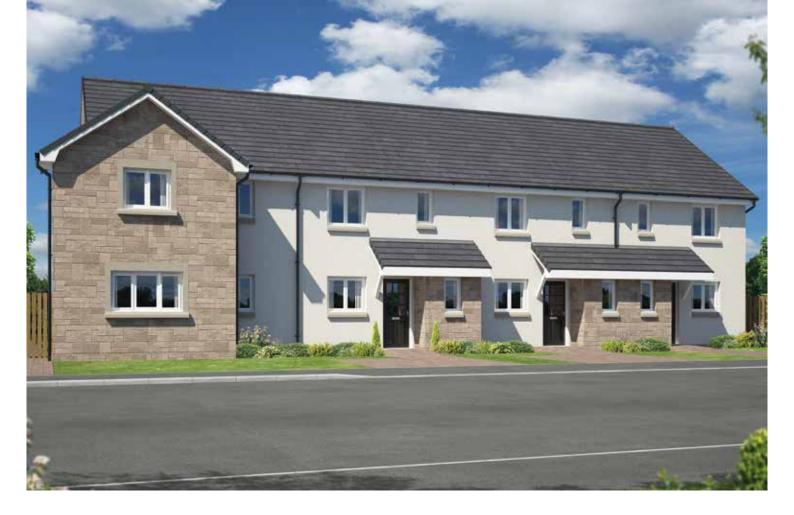

# ALBURY 3 BEDROOM TERRACE (84m<sup>2</sup> / 914 SQ FT)

 $^{\ast}\text{Upper hall}$  and bathroom windows included in end terrace only.

| Ground | Floor |
|--------|-------|

|         | METRIC       | IMPERIAL      |           | METRIC       | IMPERIAL     |
|---------|--------------|---------------|-----------|--------------|--------------|
| Lounge  | 4.6m x 4.9m  | 15'1" x 16'   | Bedroom 1 | 4.06m x 2.6m | 13'3" x 8'6" |
| Kitchen | 3.96m x 2.5m | 12'11" x 8'2" | En-Suite  | 1.4m x 2.05m | 4'7" x 6'8"  |
| WC      | 2.2m x 1.17m | 7'2" x 3'10"  | Bedroom 2 | 3.2m x 2.49m | 10'5" x 8'2" |
|         |              |               | Bedroom 3 | 2.3m x 2.3m  | 7'6" x 7'6"  |
|         |              |               | Bathroom  | 1.99m x 2.2m | 6'6" x 7'2"  |