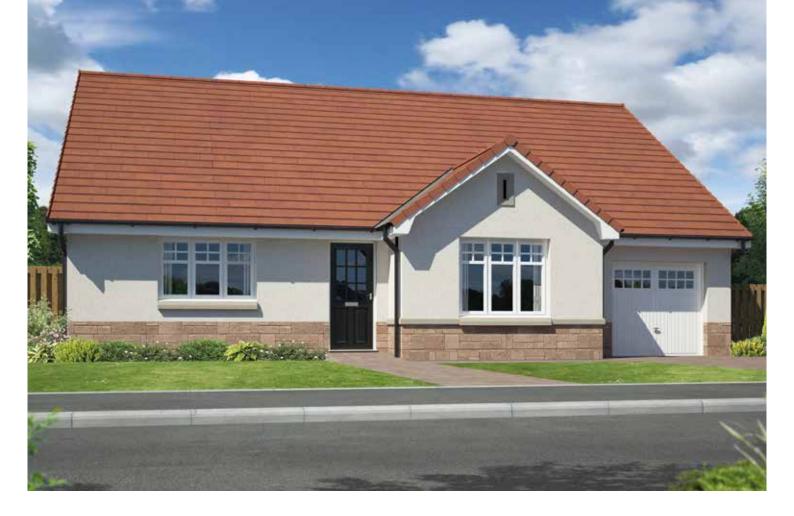

| METRIC       | IMPERIAL      |             | METRIC        | IMPERIAL     |
| Lounge              | 4.7m x 3.56m | 15'5" x 11'8" | Bedroom 1   | 2.8m x 3.06m  | 9'2" x 10'   |
| Kitchen/Dining Area | 2.7m x 3.76m | 8'10" x 12'4" | En-Suite    | 1.5m x 2.6m   | 4'11" x 8'6" |
| Family Area         | 2.7m x 3.76m | 8'10" x 12'4" | Bedroom 2   | 3.06m x 3.56m | 10' x 11'8"  |
| Utility Room        | 1.6m x 2.15m | 5'2" x 7'     | Bedroom 3   | 2.8m x 3.1m   | 9'2" x 10'2" |
| WC                  | 1.6m x 1.5m  | 5'2" x 4'11"  | Bedroom 4   | 2.8m x 3.87m  | 9'2" x 12'8" |
|                     |              |               | Bathroom    | 2.26m x 2.6m  | 7'4" x 8'6"  |
|                     |              |               |             |               |              |





#### CHICHESTER 3 BEDROOM DETACHED BUNGALOW (122m2 / 1320 SQ FT)



#### Ground Floor

|                     | METRIC        | IMPERIAL      |
|---------------------|---------------|---------------|
| Lounge              | 7.1m x 3.99m  | 23'3" x 13'1" |
| Kitchen/Family Area | 5.27m x 5.68m | 17'3" x 18'7" |
| Utility Room        | 1.9m x 2.69m  | 6'2" x 8'9"   |
| Bathroom            | 2.3m x 2.02m  | 7'6" x 6'7"   |





HADDON 4 BEDROOM DETACHED (134m<sup>2</sup> / 1452 SQ FT)





|                     | METRIC        | IMPERIAL      |
|---------------------|---------------|---------------|
| Lounge              | 4.72m x 3.56m | 15'5" x 11'8" |
| Kitchen/Family Area | 4.39m x 7.5m  | 14'4" x 24'7" |
| Utility             | 2.6m x 2.5m   | 8'6" x 8'2"   |
| WC                  | 1.7