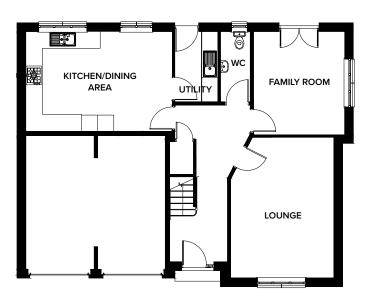

#### BRAMPTON 5 BEDROOM DETACHED (136m<sup>2</sup> / 1467 SQ FT)

| Ground | Floor |
|--------|-------|

|                     | METRIC       | IMPERIAL      |           | METRIC       | IMPERIAL      |
|---------------------|--------------|---------------|-----------|--------------|---------------|
| Lounge              | 4.6m x 3.4m  | 15'1" x 11'1" | Bedroom 1 | 4.2m x 3.2m  | 13'9" x 10'5" |
| Kitchen/Dining Area | 3.02m x 4.8m | 9'10" x 15'8" | En-Suite  | 3.04m x 1.6m | 9'11" x 5'2"  |
| Family Area         | 2.7m x 3.46m | 8'10" x 11'4" | Bedroom 2 | 3.4m x 2.7m  | 11'1" x 8'10" |
| Bedroom 5/Study     | 2.3m x 3.2m  | 7'6" x 10'5"  | Bedroom 3 | 3.9m x 3.36m | 12'9" x 11'   |
| Utility Room        | 1.9m x 1.7m  | 6'2" x 5'6"   | Bedroom 4 | 2.3m x 2.9m  | 7'6" x 9'6"   |
| WC                  | 1.3m x 2.7m  | 4'3" x 8'10"  | Bathroom  | 2.3m x 2.59m | 7'6" x 8'5"   |