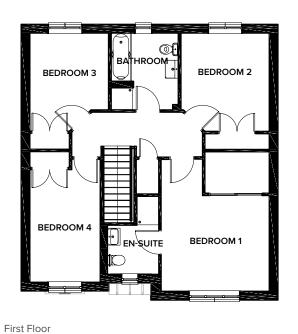

NORBURY 4 BEDROOM DETACHED (116 m<sup>2</sup> / 1254 SQ FT)

|                    | METRIC        | IMPERIAL      |
|--------------------|---------------|---------------|
| Lounge             | 5.1m x 3.26m  | 16'8" x 10'8" |
| Kitchen            | 2.8m x 3.26m  | 9'2" x 10'8"  |
| Dining/Family Area | 3.89m x 3.78m | 12'9" x 12'4" |
| Bedroom 4/Study    | 3.1m x 2.5m   | 10'2" x 8'2"  |
| WC                 | 1.8m x 1.4m   | 5'10" x 4'7"  |

First Floor

|           | METRIC        | IMPERIAL      |
|-----------|---------------|---------------|
| Bedroom 1 | 3.57m x 3.79m | 11'8" x 12'5" |
| En-Suite  | 2.96m x 1.5m  | 9'8" x 4'11"  |
| Bedroom 2 | 3.76m x 3.1m  | 12'4" x 10'2" |
| Bedroom 3 | 3.76m x 2.6m  | 12'4" x 8'6"  |
| Bathroom  | 2.96m x 1.6m  | 9'8" x 5'2"   |