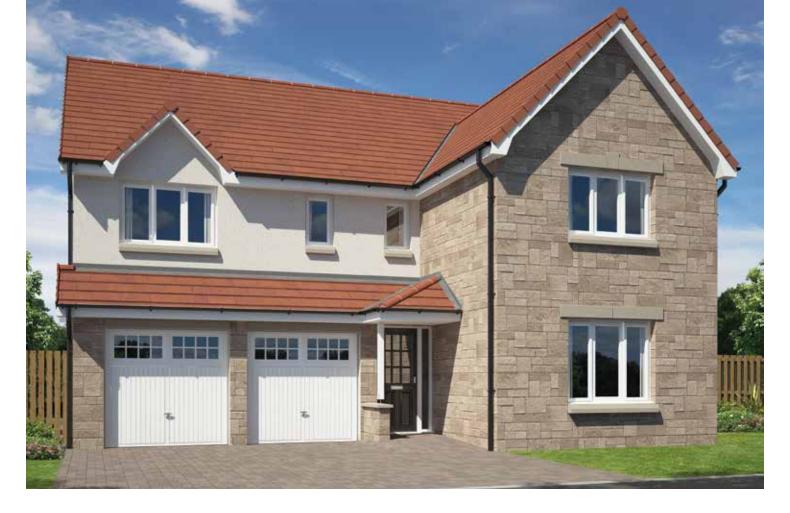

#### BRAMPTON 5 BEDROOM DETACHED (136m<sup>2</sup> / 1467 SQ FT)

| Ground | Floor |
|--------|-------|

|                     | METRIC       | IMPERIAL      |           | METRIC       | IMPERIAL      |
|---------------------|--------------|---------------|-----------|--------------|---------------|
| Lounge              | 4.6m x 3.4m  | 15'1" x 11'1" | Bedroom 1 | 4.2m x 3.2m  | 13'9" x 10'5" |
| Kitchen/Dining Area | 3.02m x 4.8m | 9'10" x 15'8" | En-Suite  | 3.04m x 1.6m | 9'11" x 5'2"  |
| Family Area         | 2.7m x 3.46m | 8'10" x 11'4" | Bedroom 2 | 3.4m x 2.7m  | 11'1" x 8'10" |
| Bedroom 5/Study     | 2.3m x 3.2m  | 7'6" x 10'5"  | Bedroom 3 | 3.9m x 3.36m | 12'9" x 11'   |
| Utility Room        | 1.9m x 1.7m  | 6'2" x 5'6"   | Bedroom 4 | 2.3m x 2.9m  | 7'6" x 9'6"   |
| WC                  | 1.3m x 2.7m  | 4'3" x 8'10"  | Bathroom  | 2.3m x 2.59m | 7'6" x 8'5"   |