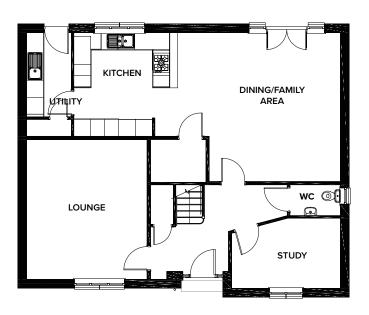

NORBURY 4 BEDROOM DETACHED (116 m<sup>2</sup> / 1254 SQ FT)

|                    | METRIC        | IMPERIAL      |
|--------------------|---------------|---------------|
| Lounge             | 5.1m x 3.26m  | 16'8" x 10'8" |
| Kitchen            | 2.8m x 3.26m  | 9'2" x 10'8"  |
| Dining/Family Area | 3.89m x 3.78m | 12'9" x 12'4" |
| Bedroom 4/Study    | 3.1m x 2.5m   | 10'2" x 8'2"  |
| WC                 | 1.8m x 1.4m   | 5'10" x 4'7"  |