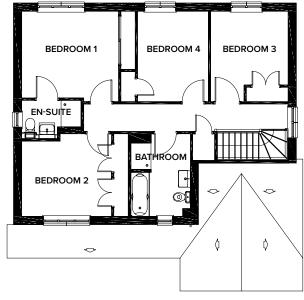

HADDON 4 BEDROOM DETACHED (134m<sup>2</sup> / 1452 SQ FT)

|                     | METRIC        | IMPERIAL      |
|---------------------|---------------|---------------|
| Lounge              | 4.72m x 3.56m | 15'5" x 11'8" |
| Kitchen/Family Area | 4.39m x 7.5m  | 14'4" x 24'7" |
| Utility             | 2.6m x 2.5m   | 8'6" x 8'2"   |
| WC                  | 1.79m x 1.6m  | 5'10" x 5'2"  |

First Floor

|           | METRIC        | IMPERIAL     |
|-----------|---------------|--------------|
| Bedroom 1 | 2.8m x 3.06m  | 9'2" x 10'   |
| En-Suite  | 1.5m x 2.6m   | 4'11" x 8'6" |
| Bedroom 2 | 3.06m x 3.5m  | 10' x 11'5"  |
| Bedroom 3 | 2.8m x 3.1m   | 9'2" x 10'2" |
| Bedroom 4 | 2.83m x 3.87m | 9'3" x 12'8" |
| Bathroom  | 2.02m x 2.6m  | 6'7" x 8'6"  |