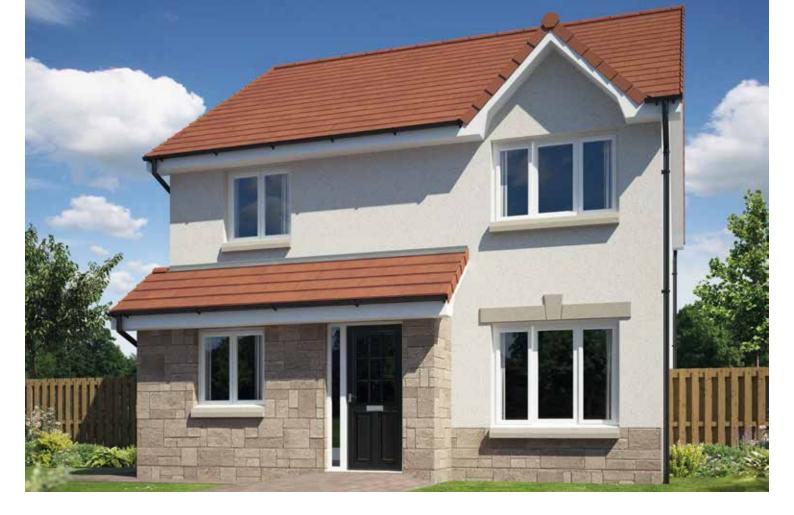

NORBURY 4 BEDROOM DETACHED (116 m<sup>2</sup> / 1254 SQ FT)

|                    | METRIC        | IMPERIAL      |
|--------------------|---------------|---------------|
| Lounge             | 5.1m x 3.26m  | 16'8" x 10'8" |
| Kitchen            | 2.8m x 3.26m  | 9'2" x 10'8"  |
| Dining/Family Area | 3.89m x 3.78m | 12'9" x 12'4" |
| Bedroom 4/Study    | 3.1m x 2.5m   | 10'2" x 8'2"  |
| WC                 | 1.8m x 1.4m   | 5'10" x 4'7"  |